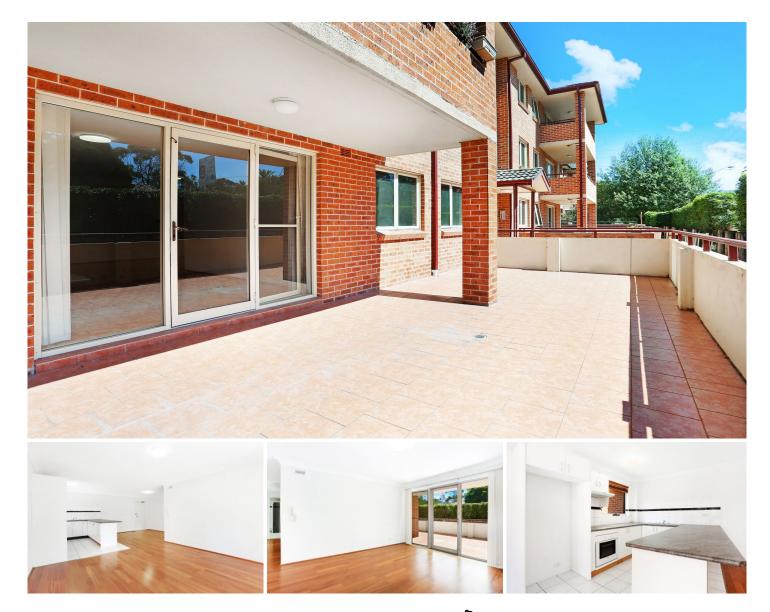

## 16/494-496 President Avenue KIRRAWEE NSW

This well presented and generously proportioned North facing apartment is located on the ground floor and offers exceptional Kirrawee buying. Very leasable and liveable in its current condition, it provides an opportunity ideal for first home owners or the perfect investment property. Small stroll to the village shops, rail, bus and caf?s.

\* Generous bedrooms master with built in wardrobes

\* Spacious open plan living and dining area with floorboards

\* North facing massive entertaining terrace with established hedges

\* Sunfilled kitchen with breakfast bar and plenty of cupboard space

\* Double security car space, internal laundry, split system