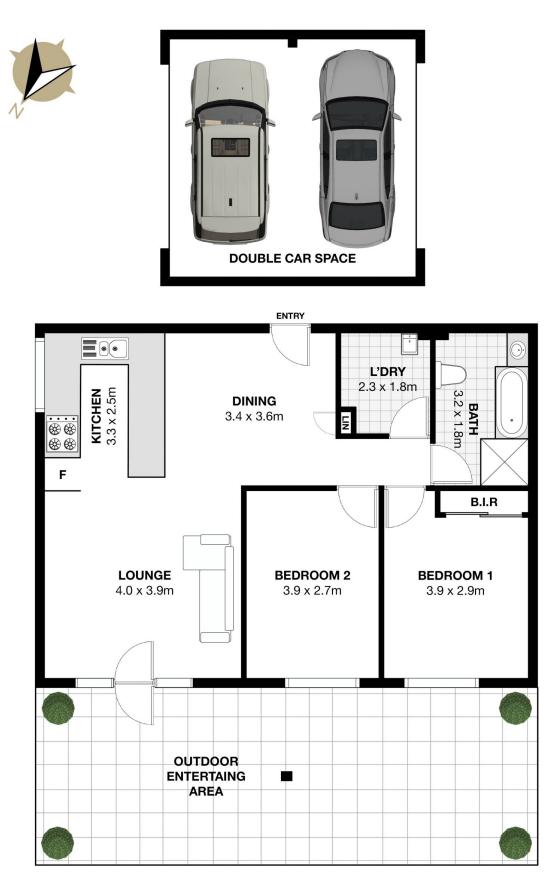

## 16/494-496 President Avenue, Kirrawee

This is for illustrative purposes only. All dimensions are approximations. These illustrations do not constitute part of any legal documents.