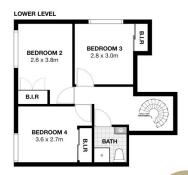

## 61 Bligh Street KIRRAWEE NSW

Peacefully positioned in a quiet tree lined street with views of the National Park. This home offers light filled interiors with a private leafy aspect and boasts multiple indoor and outdoor living areas over two levels to accommodate a growing family.

## 61 Bligh Street, Kirrawee

This is for illustrative purposes only. All dimensions are approximations. These illustrations do not constitute part of any legal documents.