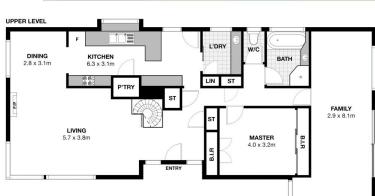

## 61 Bligh Street KIRRAWEE NSW

Peacefully positioned in a quiet tree lined street with views of the National Park. This home offers light filled interiors with a private leafy aspect and boasts multiple indoor and outdoor living areas over two levels to accommodate a growing family.

The outdoor area offers a newly built alfresco complete with ceiling fan and down lights overlooking the inground salt water pool and additional timber deck with manicured garden surrounds.

- \* Light filled living area with floating timber floors and private outlook
- \* Quality Caesar stone kitchen with built-in appliances, include wine fridge and walk in pantry
- \* Large family room with study area overlooking the rear

## 61 Bligh Street, Kirrawee

This is for illustrative purposes only. All dimensions are approximations. These illustrations do not constitute part of any legal documents.