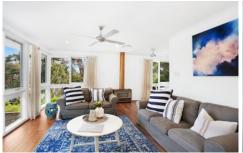

## 61 Bligh Street KIRRAWEE NSW

Peacefully positioned in a quiet tree lined street with views of the National Park. This home offers light filled interiors with a private leafy aspect and boasts multiple indoor and outdoor living areas over two levels to accommodate a growing family.

The outdoor area offers a newly built alfresco complete with ceiling fan and down lights overlooking the inground salt water pool and additional timber deck with manicured garden surrounds.

- \* Light filled living area with floating timber floors and private outlook
- \* Quality Caesar stone kitchen with built-in appliances, include wine fridge and walk in pantry
- \* Large family room with study area overlooking the rear