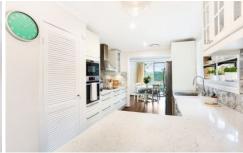

The outdoor area offers a newly built alfresco complete with ceiling fan and down lights overlooking the inground salt water pool and additional timber deck with manicured garden surrounds.

- \* Light filled living area with floating timber floors and private outlook
- \* Quality Caesar stone kitchen with built-in appliances, include wine fridge and walk in pantry
- \* Large family room with study area overlooking the rear