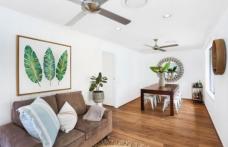

## 61 Bligh Street KIRRAWEE NSW

Peacefully positioned in a quiet tree lined street with views of the National Park. This home offers light filled interiors with a private leafy aspect and boasts multiple indoor and outdoor living areas over two levels to accommodate a growing family.

The outdoor area offers a newly built alfresco complete with ceiling fan and down lights overlooking the inground salt water pool and additional timber deck with manicured garden surrounds.

- \* Light filled living area with floating timber floors and private outlook
- \* Quality Caesar stone kitchen with built-in appliances, include wine fridge and walk in pantry
- \* Large family room with study area overlooking the rear