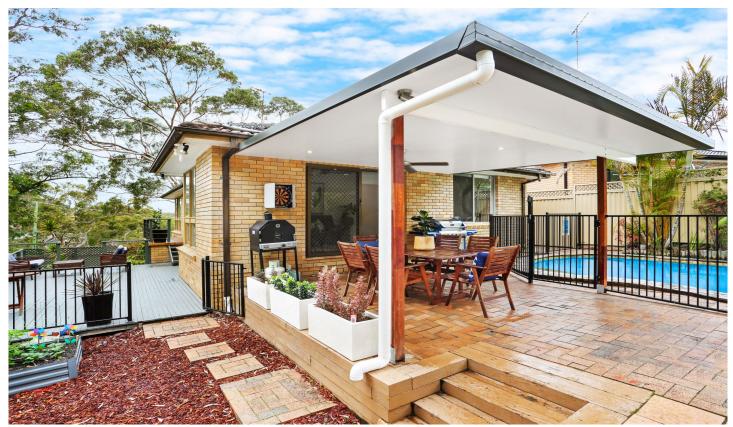

## 61 Bligh Street KIRRAWEE NSW

Peacefully positioned in a quiet tree lined street with views of the National Park. This home offers light filled interiors with a private leafy aspect and boasts multiple indoor and outdoor living areas over two levels to accommodate a growing family.

The outdoor area offers a newly built alfresco complete with ceiling fan and down lights overlooking the inground salt water pool and additional timber deck with manicured garden surrounds.

- \* Light filled living area with floating timber floors and private outlook
- \* Quality Caesar stone kitchen with built-in appliances, include wine fridge and walk in pantry
- \* Large family room with study area overlooking the rear