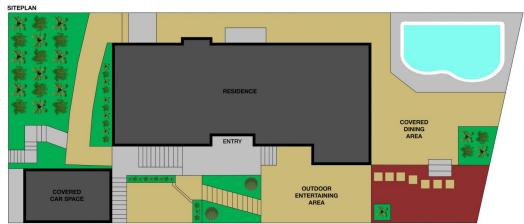

## 61 Bligh Street KIRRAWEE NSW

Peacefully positioned in a quiet tree lined street with views of the National Park. This home offers light filled interiors with a private leafy aspect and boasts multiple indoor and outdoor living areas over two levels to accommodate a growing family.

The outdoor area offers a newly built alfresco complete with ceiling fan and down lights overlooking the inground salt water pool and additional timber deck with manicured garden surrounds.

- \* Light filled living area with floating timber floors and private outlook
- \* Quality Caesar stone kitchen with built-in appliances, include wine fridge and walk in pantry
- \* Large family room with study area overlooking the rear

## 61 Bligh Street, Kirrawee

This is for illustrative purposes only. All dimensions are approximations. These illustrations do not constitute part of any legal documents.