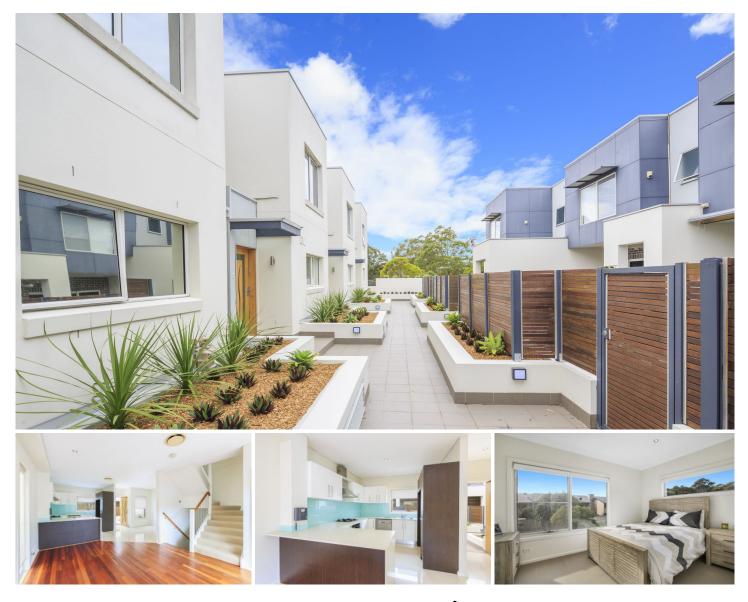

## 5/4-6 Paddison Avenue GYMEA NSW

Focused on a family friendly, easy care lifestyle, this impressive townhouse offers more than most. Placed in a stylish boutique complex, its generosity of space and high-end designer finishes accompanied by a cosmopolitan feel makes this townhouse a must to inspect while its position is unparalleled with an easy stroll to the village, rail and school.

\* Three generous bedrooms all with built in wardrobes

\* Master bedroom with ensuite and supreme main bathroom

\* Bright and open living and dining areas which have great flow

\* Expansive kitchen with gas cooktop and stainless steel appliances

## 3 🛤 2 🚔 2 🚘

**Type** : Townhouse

**View** : https://www.jreproperty.com.au/sale/nsw/sutherla nd/gymea/residential/townhouse/7488892

Trent Jeffree 02 9540 2222

For full version visit the website

https://www.jreproperty.com.au