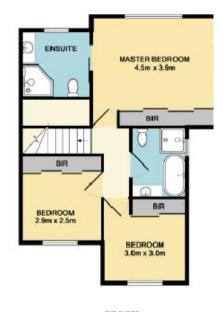

GROUND FLOOR APPROX FLOOR AREA 62.4 SQ.M. (672 SQ.FT.)

2ND FLOOR APPROX FLOOR AREA 64.6 SD.M (587 SQ.FT)

1ST FLOOR APPROX. FLOOR AREA 87.9 SQ.M. (946 SQ.FT.)

K2 FT.1 TOTAL APPROX. FLOOR AREA 204.9 S Q M. (2205 SQ FT.) Whith every adampt has been made to ensure the accuracy of the floor plan contained here. Inserumented of soors, worklow, roomer and any other terms are agricultured and no responsibility is siden for any -ensuemainter, or the adamters. The services, systems and applications around and no guarantee prospective punchases. The services, systems and applications around set of the services are to their applications of their applications. The services around the applications of the services are to their applications of the services. The services around the service of the services are and the services are to their applications. The services are applications of the services are applied and no guarantee Made with Metagere K2016.