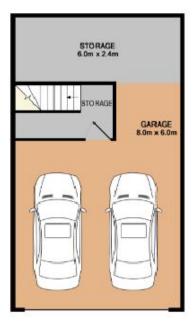

GROUND FLOOR APPROX FLOOR AREA 62.4 SQ.M. (672 SQ.FT.)

2ND FLOOR APPROX FLOOR AREA 64.6 SD.M (587 SQ.FT)

1ST FLOOR APPROX. FLOOR AREA 87.9 SQ.M. (946 SQ.FT.)

K2 FT.1 TOTAL APPROX. FLOOR AREA 204.9 S Q M. (2205 SQ FT.) Whith every adampt has been made to ensure the accuracy of the floor plan contained here. Inserumented of soors, worklow, roomer and any other terms are agricultured and no responsibility is siden for any -ensuemainter, or the adamters. The services, systems and applications around and no guarantee prospective punchases. The services, systems and applications around set of the services are to their applications of their applications. The services around the applications of the services are to their applications of the services. The services around the service of the services are and the services are to their applications. The services are applications of the services are applied and no guarantee Made with Metagere K2016.