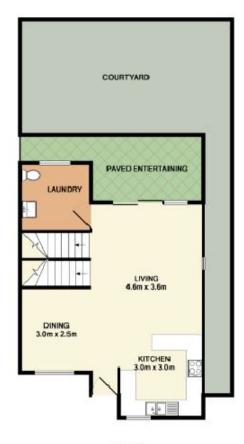

GROUND FLOOR APPROX FLOOR AREA 62.4 SQ.M. (672 SQ.FT.)

2ND FLOOR APPROX FLOOR AREA 64.6 SD.M (587 SQ.FT)

1ST FLOOR APPROX. FLOOR AREA 87.9 SQ.M. (946 SQ.FT.)

K2 FT.1 TOTAL APPROX. FLOOR AREA 204.9 S Q M. (2205 SQ FT.) Whith every adampt has been made to ensure the accuracy of the floor plan contained here. Inserumented of soors, worklow, roomer and any other terms are agricultured and no responsibility is siden for any -ensuemainter, or the adamters. The services, systems and applications around and no guarantee prospective punchases. The services, systems and applications around set of the services are to their applications of their applications. The services around the applications of the services are to their applications of the services. The services around the service of the services are and the services are to their applications. The services are applications of the services are applied and no guarantee Made with Metagere K2016.