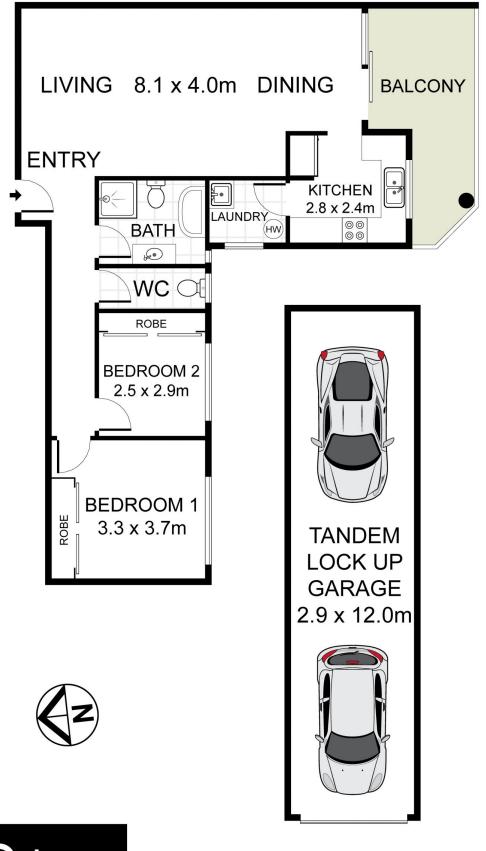

## 7/91/93 Acacia Road, Kirrawee

DISCLAIMER: PLANS SHOWN ARE FOR PRESENTATION PURPOSES AND ARE NOT PART OF ANY LEGAL DOCUMENT. ALL MEASUREMENTS AND FIGURES ARE APPROXIMATE.

- \* Expansive open plan living and dining area
- \* 2 generous bedrooms both with built in wardrobes

\* Brand new modern bathroom with timeless fixtures & fittings

\* Large tiled balcony with leafy aspect & new blinds throughout

- \* Large kitchen with plenty of cupboards & bench space
- \* Tandem lock up garage, internal laundry