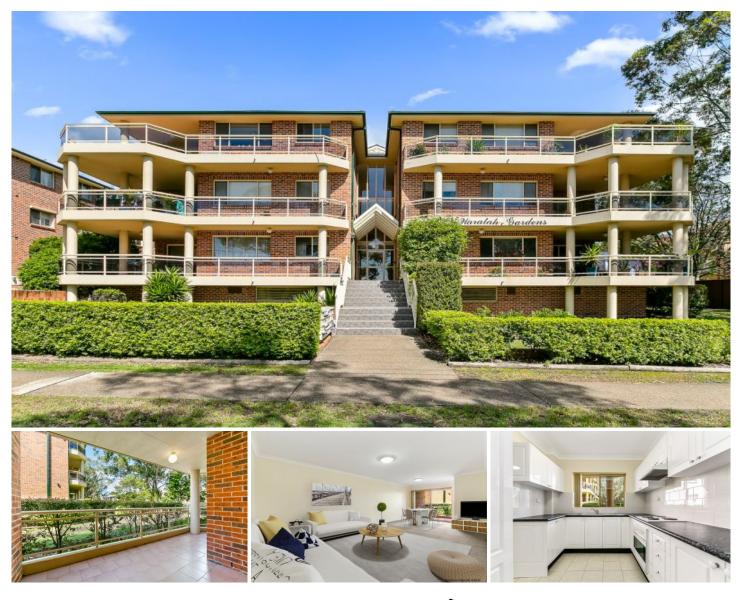

## 7/91-93 Acacia Road KIRRAWEE NSW

With a sense of space and a quiet location, resides an opportunity for the savvy homeowner or investor alike to secure themselves a spacious ground floor apartment in a well maintained security complex. Short stroll to Kirrawee train station and newly built South Village shops and restaurants.

- \* Expansive open plan living and dining area
- \* 2 generous bedrooms both with built in wardrobes

\* Brand new modern bathroom with timeless fixtures & fittings

\* Large tiled balcony with leafy aspect & new blinds throughout

- \* Large kitchen with plenty of cupboards & bench space
- \* Tandem lock up garage, internal laundry