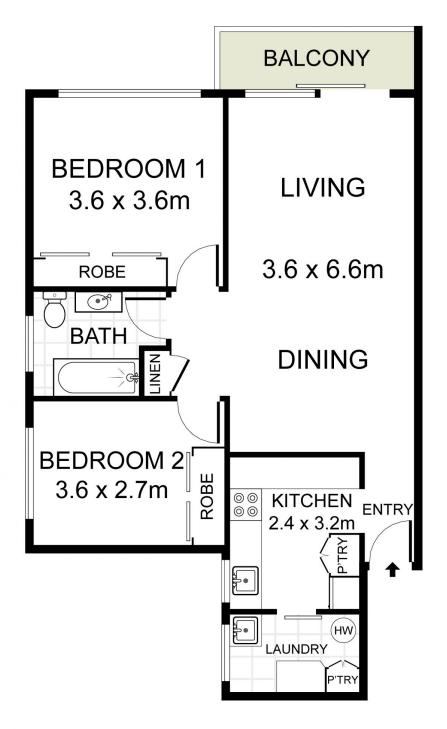

## 10/43 Talara Road GYMEA NSW

Located for lifestyle with only minutes' walk to the popular Gymea Village rests this top floor apartment with modern updates. An ideal opportunity for investors or first home buyers alike.

- \* Open plan living and dining area with split system A/C
- \* 2 bedrooms, both with BIR, master bedroom with 2nd A/C unit
- Renovated bathroom, tiled floor to ceiling with quality fixtures
- \* Kitchen with plenty of bench space and internal laundry
- \* West facing balcony, floating timber flooring, single lock up garage

10/43 Talara Road, Gymea

DISCLAIMER: PLANS SHOWN ARE FOR PRESENTATION PURPOSES AND ARE NOT PART OF ANY LEGAL DOCUMENT. ALL MEASUREMENTS AND FIGURES ARE APPROXIMATE.