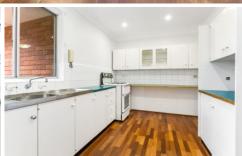

- \* Open plan living and dining area with split system A/C
- \* 2 bedrooms, both with BIR, master bedroom with 2nd A/C unit
- Renovated bathroom, tiled floor to ceiling with quality fixtures
- \* Kitchen with plenty of bench space and internal laundry
- \* West facing balcony, floating timber flooring, single lock up garage