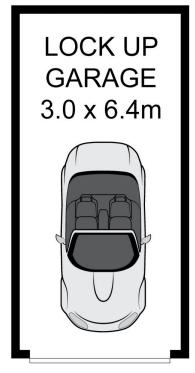

- \* Open plan living and dining area with split system A/C
- \* 2 bedrooms, both with BIR, master bedroom with 2nd A/C unit
- Renovated bathroom, tiled floor to ceiling with quality fixtures
- \* Kitchen with plenty of bench space and internal laundry
- \* West facing balcony, floating timber flooring, single lock up garage

10/43 Talara Road, Gymea

DISCLAIMER: PLANS SHOWN ARE FOR PRESENTATION PURPOSES AND ARE NOT PART OF ANY LEGAL DOCUMENT. ALL MEASUREMENTS AND FIGURES ARE APPROXIMATE.