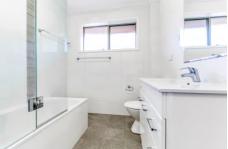

- \* Open plan living and dining area with split system A/C
- \* 2 bedrooms, both with BIR, master bedroom with 2nd A/C unit
- Renovated bathroom, tiled floor to ceiling with quality fixtures
- \* Kitchen with plenty of bench space and internal laundry
- \* West facing balcony, floating timber flooring, single lock up garage