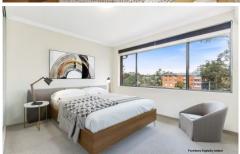

- \* Open plan living and dining area with split system A/C
- \* 2 bedrooms, both with BIR, master bedroom with 2nd A/C unit
- Renovated bathroom, tiled floor to ceiling with quality fixtures
- \* Kitchen with plenty of bench space and internal laundry
- \* West facing balcony, floating timber flooring, single lock up garage