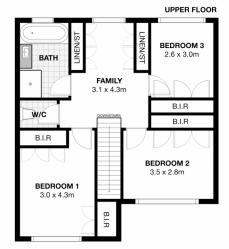

## 3/212 Gymea Bay Road GYMEA BAY NSW

Designed with low maintenance and convenience in mind, this spacious townhouse has been recently updated throughout and boasts light filled modern interiors.

Upstairs provides generous bedrooms with built-ins plus an additional living space with plenty of storage making the ideal teenage retreat.

This is for illustrative purposes only. All dimensions are approximations. These illustrations do not constitute part of any legal documents.