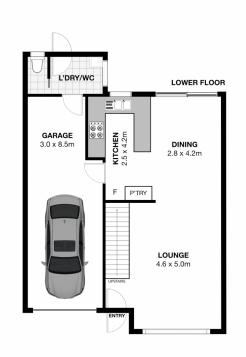

## 3/212 Gymea Bay Road GYMEA BAY NSW

Designed with low maintenance and convenience in mind, this spacious townhouse has been recently updated throughout and boasts light filled modern interiors.

Upstairs provides generous bedrooms with built-ins plus an additional living space with plenty of storage making the ideal teenage retreat.

Perfectly positioned to either walk to the ever popular Gymea Village/Gymea Bay Baths and caf?s or catch the bus at your door step.

- -Oversize lock up garage with plenty of storage and internal access
- -Across the road from Gymea Bay Primary School and within Kirrawee High Catchment area
- -Bus stop at the door or walk to Gymea shops and popular

This is for illustrative purposes only. All dimensions are approximations. These illustrations do not constitute part of any legal documents.