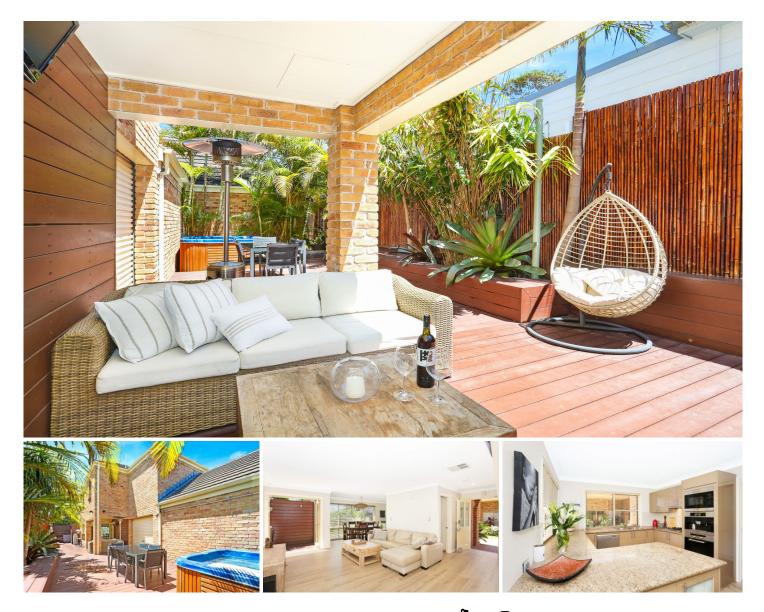

## 4/129-131 Manchester Road GYMEA NSW

With outstanding house like dimensions and modern appeal this exceptional three bedroom townhouse is set well above its peers offering excellent living areas whilst boasting the front position of this small boutique complex of 4. Completed with tranquil outdoor surrounds this home is placed within an easy stroll to Gymea shops, rail & bus.

\* Light filled and large separate lounge & dining with floorboards

\* 3 generous bedrooms all with built in wardrobes and ceiling fans

\* Master bedroom with parent retreat, balcony, ensuite with double shower

\* Chic granite kitchen with Miele appliances and built in coffee machine