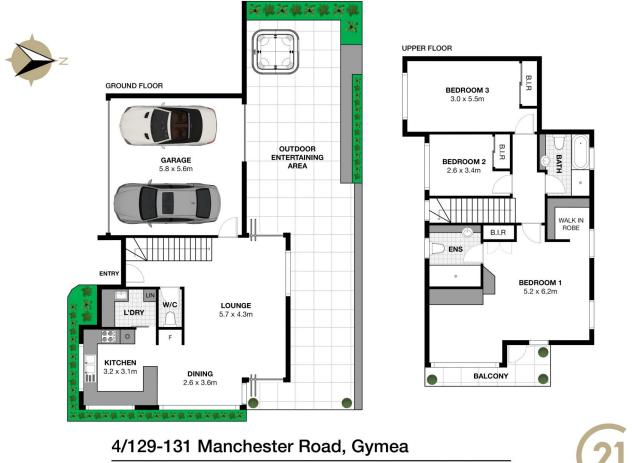

## 3 🎮 2 🚔 2 🚔

Туре

View

- : Townhouse
- Building Size : 26 sqm
  - : https://www.jreproperty.com.au/sale/nsw /sutherland/gymea/residential/townhous e/7488897

Luke Jeffree 02 9540 2222

## For full version visit the website

https://www.jreproperty.com.au

This is for illustrative purposes only. All dimensions are approximations. These illustrations do not constitute part of any legal documents.