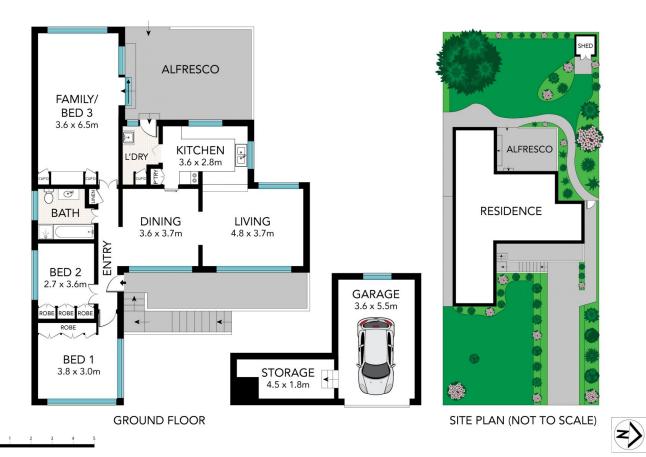

Original condition throughout boasting high ceilings and a spacious floorplan consisting of a separate kitchen overlooking the rear yard, living and dining area, two bedrooms with built-ins and oversized third bedroom or large family room.

The rear yard is secure with level lawn, established trees and gardens perfect for children all within walking distance to Gymea North Public School and bustling Gymea Village.

\* Original condition throughout with spacious light filled interiors

3 📭 1 🖺 1 🗬

Type : House Land Size : 575.4 sqm

**View**: https://www.jreproperty.com.au/sale/nsw/sut herland/gymea/residential/house/7488898

Luke Jeffree 02 9540 2222

For full version visit the website

Scale in metres. Indicative only. Dimensions are approximate. All information contained herein is gathered from sources we believe to be reliable. However, we cannot guarantee its accuracy and interested persons should rely on their own enquiries.