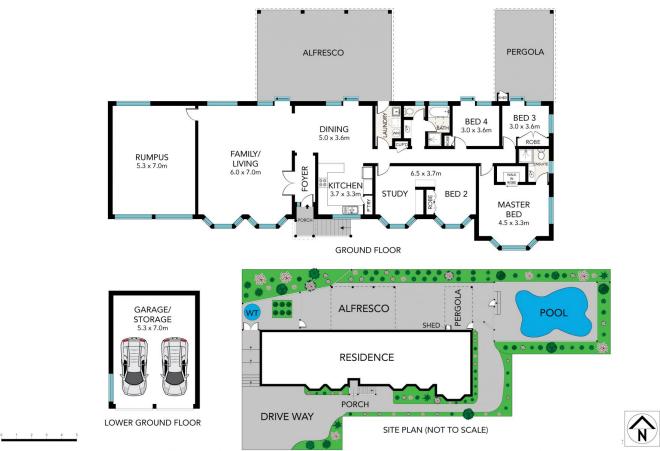

## 221A North West Arm Road GRAYS POINT NSW

A remarkable residence, enhanced by elevated and picturesque leafy vistas, this single level home showcases generous proportions and provides a versatile design. Enjoying a tranquil and private scenery whilst flooded with natural light, it embraces the beauty of its bush land setting and ensures premium easy-care living.

- \* Multiple choices of living zones with bay windows and water glimpses
- \* Modern kitchen with breakfast bench, dishwasher & plenty of cupboards
- \* 4 or easily converted to 5 bedrooms, master bedroom with ensuite
- \* Ducted air conditioning and immaculately maintained residence

## 4 🕮 2 🟪 2 🚘

Type : House Land Size : 939.4 sqm

View : https://www.jreproperty.com.au/sale/nsw/sut

herland/grays-point/residential/house/74888

Trent Jeffree 02 9540 2222

Scale in metres. Indicative only. Dimensions are approximate. All information contained herein is gathered from sources we believe to be reliable. However, we cannot guarantee its accuracy and interested persons should rely on their own enquiries.