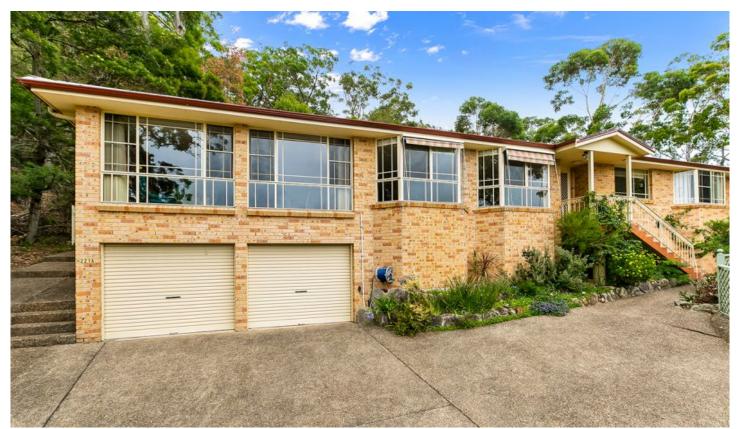

## 221A North West Arm Road GRAYS POINT NSW

A remarkable residence, enhanced by elevated and picturesque leafy vistas, this single level home showcases generous proportions and provides a versatile design. Enjoying a tranquil and private scenery whilst flooded with natural light, it embraces the beauty of its bush land setting and ensures premium easy-care living.

- \* Multiple choices of living zones with bay windows and water glimpses
- \* Modern kitchen with breakfast bench, dishwasher & plenty of cupboards
- \* 4 or easily converted to 5 bedrooms, master bedroom with ensuite
- \* Ducted air conditioning and immaculately maintained residence

## 4 🕮 2 🟪 2 🚘

Type : House Land Size : 939.4 sqm

View : https://www.jreproperty.com.au/sale/nsw/sut

herland/grays-point/residential/house/74888

Trent Jeffree 02 9540 2222

Scale in metres. Indicative only. Dimensions are approximate. All information contained herein is gathered from sources we believe to be reliable. However, we cannot guarantee its accuracy and interested persons should rely on their own enquiries.

221A North West Arm Road, Grays Point