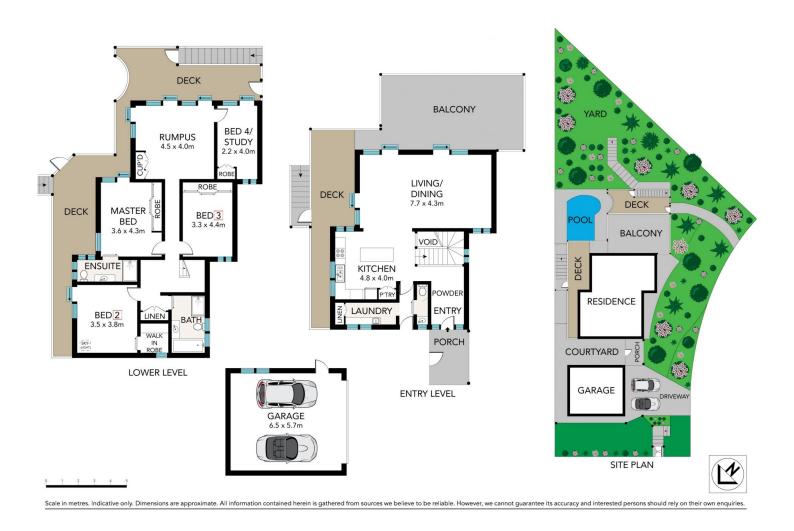

On entry you are immediately introduced to the light filled interconnecting living spaces with a peaceful leafy outlook and a timber deck wrapping the open plan living enjoying Bay views.

Downstairs provides spacious bedrooms including a master complete with ensuite, a large rumpus room with adjoining outdoor timber decking area, fourth bedroom/ study and main family bathroom.

## 4 🛤 2 🚰 2 🚘

| Τу | pe |            | : House |
|----|----|------------|---------|
|    |    | <b>~</b> · |         |

View

- Land Size : 708.2 sqm
  - : https://www.jreproperty.com.au/sale/nsw/sut herland/gymea-bay/residential/house/74889 00