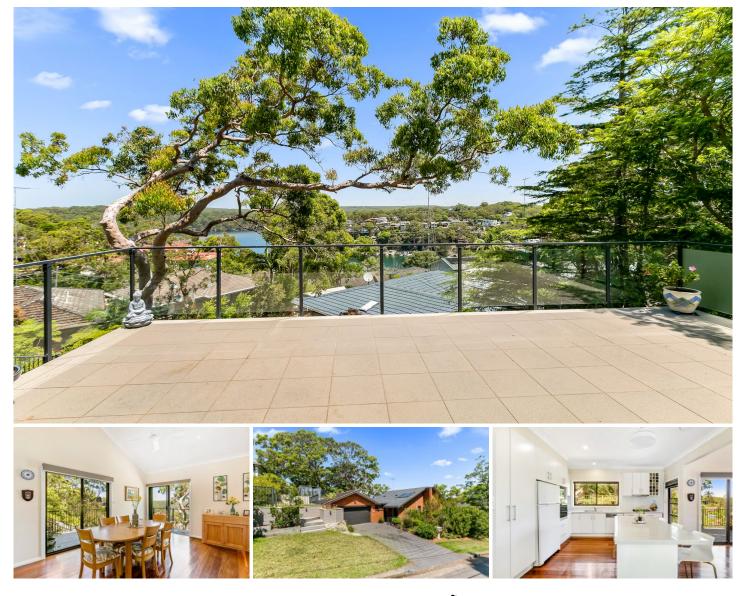

## 10 Flat Rock Road GYMEA BAY NSW

Occupying a private setting with picturesque views over the Port Hacking, this family home provides a generous floor plan with multiple indoor and outdoor entertaining options for a growing family.

On entry you are immediately introduced to the light filled interconnecting living spaces with a peaceful leafy outlook and a timber deck wrapping the open plan living enjoying Bay views.

Downstairs provides spacious bedrooms including a master complete with ensuite, a large rumpus room with adjoining outdoor timber decking area, fourth bedroom/ study and main family bathroom.

The rear yard provides the perfect playground for the

For full version visit the website