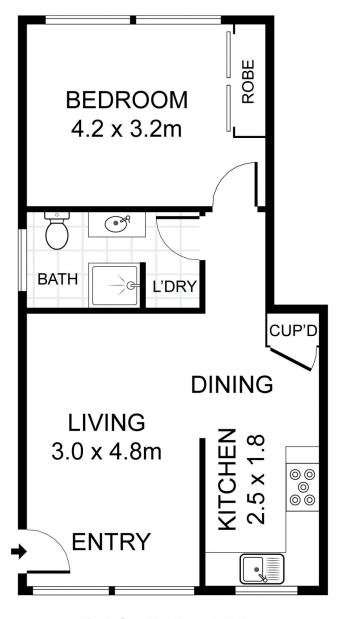

- \* Sun filled combined lounge and dining area
- \* Updated galley style kitchen / freshly painted
- \* Generous bedroom with built in wardrobe & ceiling fan
- \* Internal laundry & renovated bathroom
- \* Single lock up garage with extra storage room
- \* Walk to local shops, parks, beach and bus
- \* Currently leased until 1st May 2020 for \$400 per week
- \* Water Rates \$172.07 / Council \$267.74 / Strata \$604.35 (plus special levy til 2023 \$450.00)