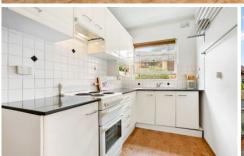

- \* Sun filled combined lounge and dining area
- \* Updated galley style kitchen / freshly painted
- \* Generous bedroom with built in wardrobe & ceiling fan
- \* Internal laundry & renovated bathroom
- \* Single lock up garage with extra storage room
- \* Walk to local shops, parks, beach and bus
- \* Currently leased until 1st May 2020 for \$400 per week
- \* Water Rates \$172.07 / Council \$267.74 / Strata \$604.35 (plus special levy til 2023 \$450.00)