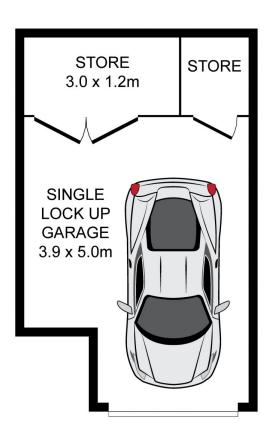

- \* Sun filled combined lounge and dining area
- \* Updated galley style kitchen / freshly painted
- \* Generous bedroom with built in wardrobe & ceiling fan
- \* Internal laundry & renovated bathroom
- \* Single lock up garage with extra storage room
- \* Walk to local shops, parks, beach and bus
- \* Currently leased until 1st May 2020 for \$400 per week
- \* Water Rates \$172.07 / Council \$267.74 / Strata \$604.35 (plus special levy til 2023 \$450.00)