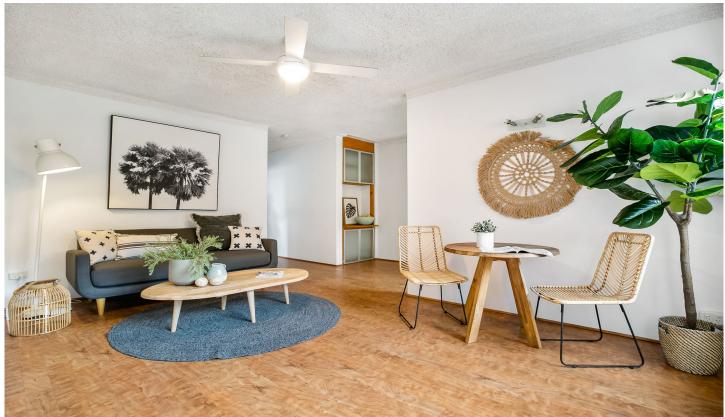

## 1/14 Croydon Street CRONULLA NSW

Situated in a perfect location to enjoy a Cronulla lifestyle, this apartment is naturally bright and enjoys a ground floor location. The property is ideally suited to both first home owners and investors.

- \* Sun filled combined lounge and dining area
- \* Updated galley style kitchen / freshly painted
- \* Generous bedroom with built in wardrobe & ceiling fan
- \* Internal laundry & renovated bathroom
- \* Single lock up garage with extra storage room
- \* Walk to local shops, parks, beach and bus
- \* Currently leased until 1st May 2020 for \$400 per week
- \* Water Rates \$172.07 / Council \$267.74 / Strata \$604.35 (plus special levy til 2023 \$450.00)