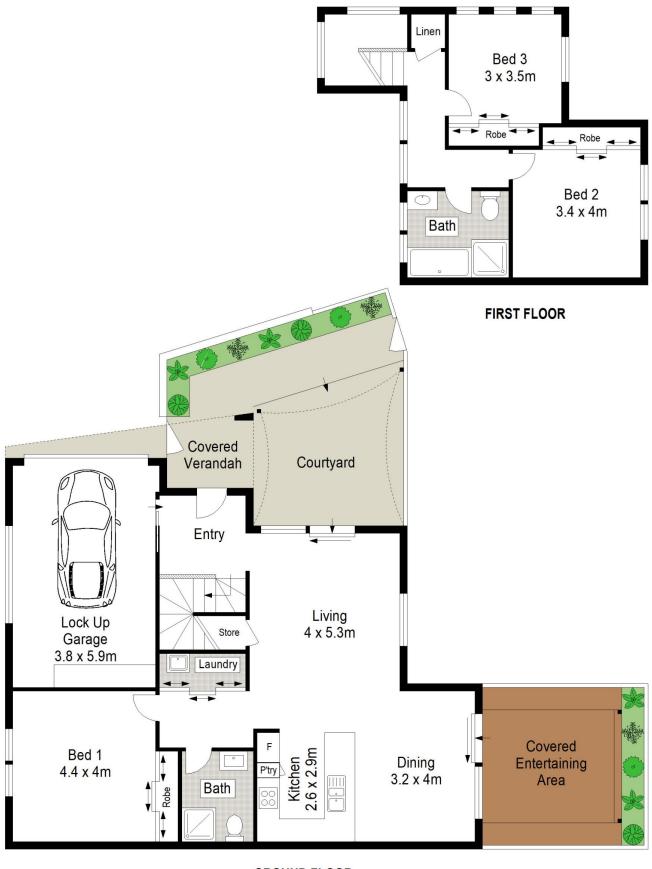

## 3 📭 2 🖺 1 🗬

Type : Townhouse Land Size : 211 sqm

**View**: https://www.jreproperty.com.au/sale/nsw/sut

herland/gymea/residential/townhouse/74889

02

Scale in metres. Indicative only. Dimensions are approximate. All information contained herein is gathered from sources we believe to be reliable. However we cannot guarantee its accuracy and interested persons should rely on their own enquiries.