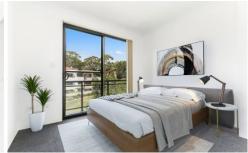

- \* Sun drenched open plan living and dining area off the kitchen
- Two bedrooms, main bedroom with walk-in robe and balcony
- Bathroom with separate bath and shower- Compact laundry
- \* East facing balcony off the main living area