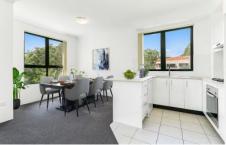

- \* Sun drenched open plan living and dining area off the kitchen
- Two bedrooms, main bedroom with walk-in robe and balcony
- Bathroom with separate bath and shower- Compact laundry
- \* East facing balcony off the main living area