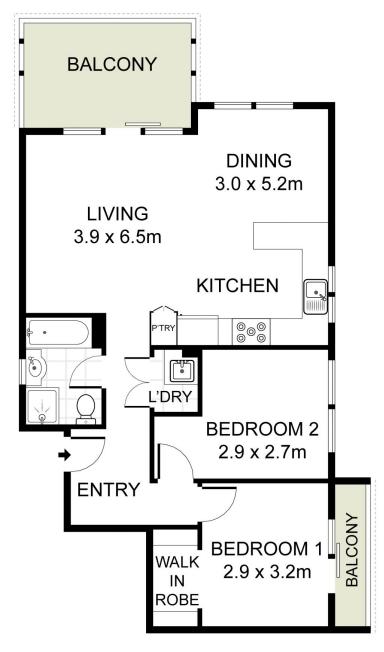

## 34/15-23 Premier Street GYMEA NSW

Situated on the second floor with lift access this apartment offers a fantastic opportunity for investors, first home buyers or downsizers.

Perfectly positioned in a well managed, 10 year old security complex surrounded by parklands and only moments to Gymea shops, cafes and public transport.

- \* Sun drenched open plan living and dining area off the kitchen
- Two bedrooms, main bedroom with walk-in robe and balcony
- Bathroom with separate bath and shower- Compact laundry
- \* East facing balcony off the main living area

## 2 📭 1 🖺 1 🗬

**Type** : Apartment **Price** : \$ 550,000 Building Size: 10 sqm

View : https://www.jreproperty.com.au/sale/nsw /sutherland/gymea/residential/apartment

/7488903

**LEVEL TWO** 

34/15-23 Premier Street, Gymea