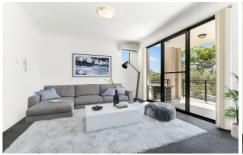

- \* Sun drenched open plan living and dining area off the kitchen
- Two bedrooms, main bedroom with walk-in robe and balcony
- Bathroom with separate bath and shower- Compact laundry
- \* East facing balcony off the main living area