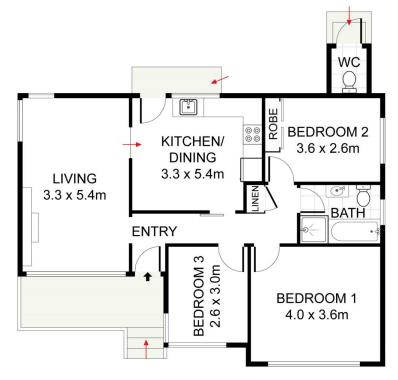

- \* Large rear yard with established trees and gardens
- \* Three bedrooms, generous bathroom, additional w/c
- \* Lock up garage with workshop and storage area

For full version visit the website

## **GROUND FLOOR**

SITE PLAN (NOT TO SCALE)

DISCLAIMER: PLANS SHOWN ARE FOR PRESENTATION PURPOSES AND ARE NOT PART OF ANY LEGAL DOCUMENT. ALL MEASUREMENTS AND FIGURES ARE APPROXIMATE.