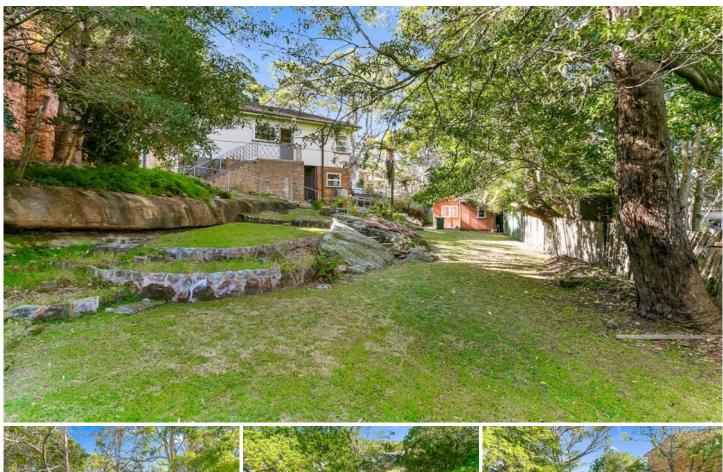

## **60 Crescent Road CARINGBAH SOUTH NSW**

Renovate or Re-build Opportunity Awaits Situated in a sought after, family friendly location and set on a large parcel of land this single level residence presents a fantastic opportunity to renovate or re-develop (subject to council approval).

Well maintained original condition throughout and ideal for those with creative design to maximise the irregular shape block to its full potential. Reap the benefits of living within proximity close to the picturesque Port Hacking waterways, schools, shops all with Cronulla close by.

- \* Large rear yard with established trees and gardens
- \* Three bedrooms, generous bathroom, additional w/c
- \* Lock up garage with workshop and storage area

For full version visit the website