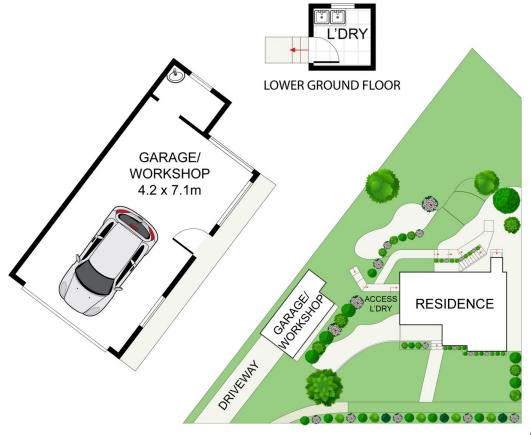

- \* Large rear yard with established trees and gardens
- \* Three bedrooms, generous bathroom, additional w/c
- \* Lock up garage with workshop and storage area

For full version visit the website

## **GROUND FLOOR**

SITE PLAN (NOT TO SCALE)

DISCLAIMER: PLANS SHOWN ARE FOR PRESENTATION PURPOSES AND ARE NOT PART OF ANY LEGAL DOCUMENT. ALL MEASUREMENTS AND FIGURES ARE APPROXIMATE.