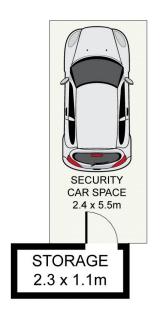

- \* Spacious tiled living area with sliding doors to alfresco zones
- \* Master bedroom with stylish ensuite and built in wardrobes
- \* Modern galley style kitchen with gas cooking & stone benchtops