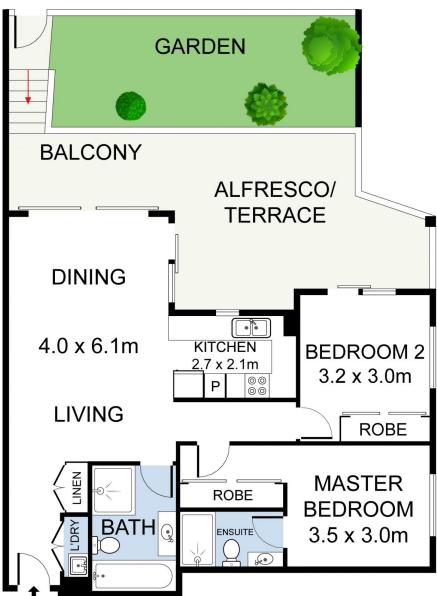

- \* Spacious tiled living area with sliding doors to alfresco zones
- \* Master bedroom with stylish ensuite and built in wardrobes
- \* Modern galley style kitchen with gas cooking & stone benchtops