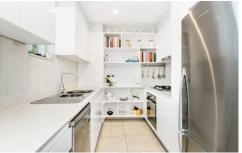

- \* Spacious tiled living area with sliding doors to alfresco zones
- \* Master bedroom with stylish ensuite and built in wardrobes
- \* Modern galley style kitchen with gas cooking & stone benchtops