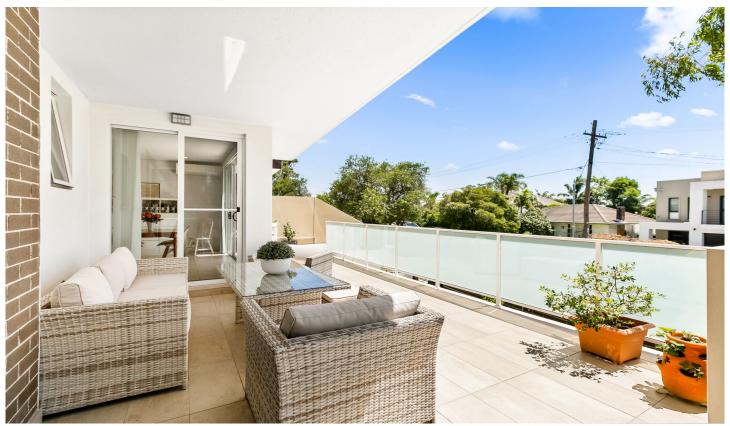

## 6/13-17 Peake Parade PEAKHURST NSW

With your own private access from Peake Parade, gain entry into this stylish and chic ground floor villa style apartment. Enjoying a favourable north aspect this property is complimented with light filled interiors, multiple alfresco areas and ample storage to allow you to enjoy a cosmopolitan lifestyle. This exceptional apartment is ready for immediate enjoyment and is perfect for empty nesters, investors or first home buyers alike.

- \* Spacious tiled living area with sliding doors to alfresco zones
- \* Master bedroom with stylish ensuite and built in wardrobes
- \* Modern galley style kitchen with gas cooking & stone benchtops