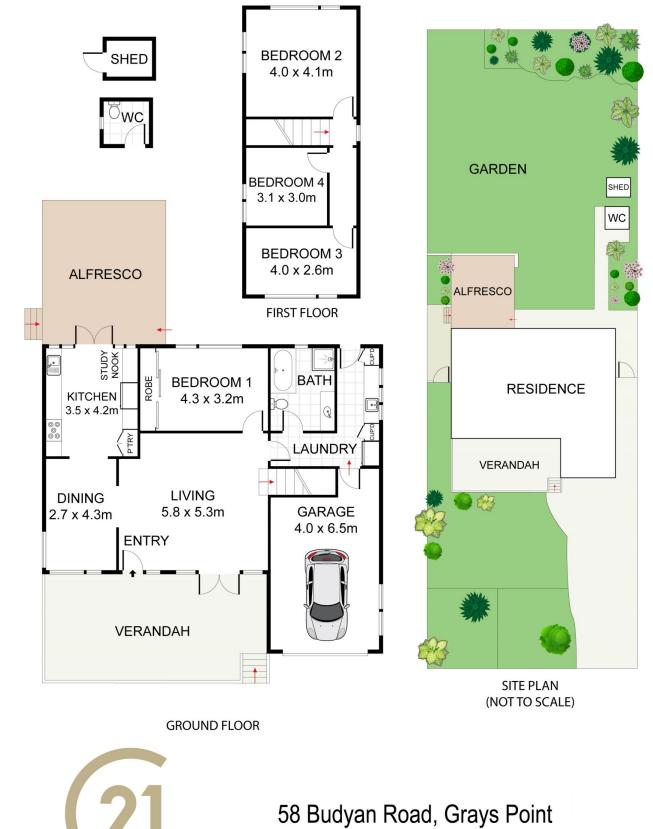

- Land Size : 739.5 sqm View : https://www
  - : https://www.jreproperty.com.au/sale/nsw/sut herland/grays-point/residential/house/74889 06

Luke Jeffree 02 9540 2222

DISCLAIMER: PLANS SHOWN ARE FOR PRESENTATION PURPOSES AND ARE NOT PART OF ANY LEGAL DOCUMENT. ALL MEASUREMENTS AND FIGURES ARE APPROXIMATE.