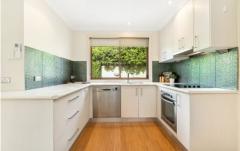

The floor plan provides spacious living downstairs leading to a large private courtyard and all bedrooms on the second level.

- \*Spacious living with reverse cycle air conditioning and gas heating
- \*Updated kitchen with stainless steel appliances and plenty of storage
- \*Master bedroom with walk-in robe, ensuite, air con and ceiling fan