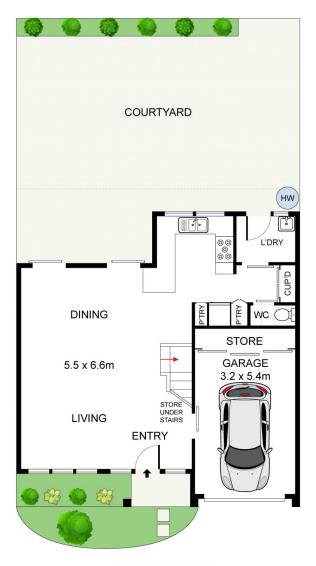

The floor plan provides spacious living downstairs leading to a large private courtyard and all bedrooms on the second level.

- \*Spacious living with reverse cycle air conditioning and gas heating
- \*Updated kitchen with stainless steel appliances and plenty of storage
- \*Master bedroom with walk-in robe, ensuite, air con and ceiling fan

## 3 📭 2 🟪 1 🗬

Type : Townhouse Land Size : 190 sqm

**View**: https://www.jreproperty.com.au/sale/nsw/sut

herland/gymea-bay/residential/townhouse/7

488907

Luke Jeffree 02 9540 2222

**LEVEL ONE** 

**GROUND LEVEL** 