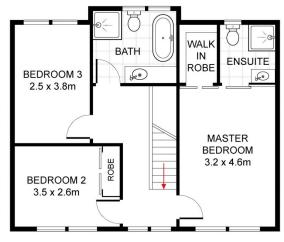

The floor plan provides spacious living downstairs leading to a large private courtyard and all bedrooms on the second level.

- \*Spacious living with reverse cycle air conditioning and gas heating
- \*Updated kitchen with stainless steel appliances and plenty of storage
- \*Master bedroom with walk-in robe, ensuite, air con and ceiling fan

## 3 📭 2 🟪 1 🗬

Type : Townhouse Land Size : 190 sqm

**View**: https://www.jreproperty.com.au/sale/nsw/sut

herland/gymea-bay/residential/townhouse/7

488907

Luke Jeffree 02 9540 2222

**LEVEL ONE** 

**GROUND LEVEL** 