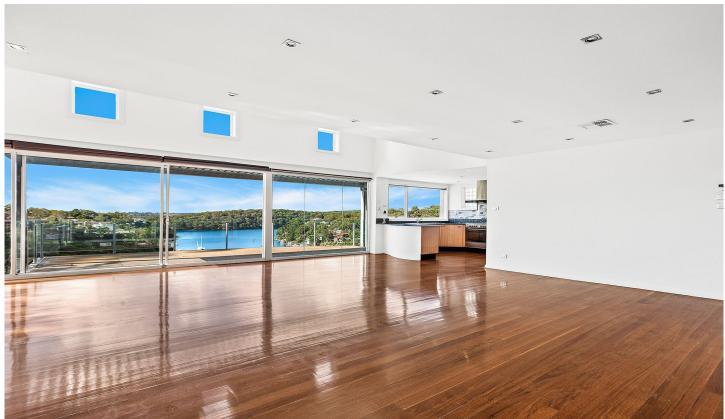

## Stunning Bay Views

Elevated above the glistening waters of North West Arm this home has WOW factor from the moment you enter the front door. A substantial multi-level floor plan provides with open plan living wrapped in walls of glass and adjoining decks to capitalise on the superb outlook. Surrounded in a tranquil landscaped setting and residing in a quiet cul-de-sac this property provides a privileged lifestyle in the heart of beautiful Gymea Bay.

- \* Bright open plan living and kitchen with water views
- \* Sunny, wide alfresco deck with sweeping vistas
- \* Master bedroom with custom built cabinetry & ensuite
- \* Five bedrooms + study, ducted air conditioning