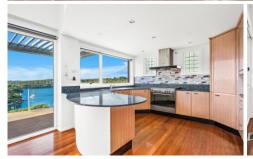

- \* Bright open plan living and kitchen with water views
- \* Sunny, wide alfresco deck with sweeping vistas
- \* Master bedroom with custom built cabinetry & ensuite
- \* Five bedrooms + study, ducted air conditioning