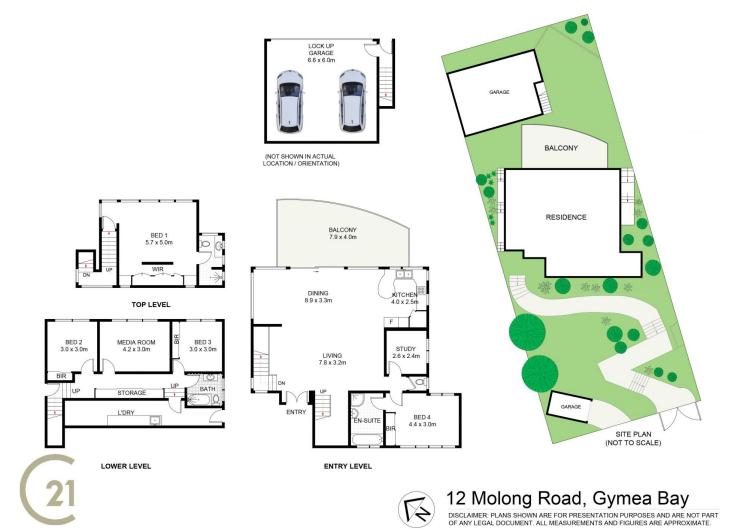

## 12 Molong Road GYMEA BAY NSW

## Stunning Bay Views

Elevated above the glistening waters of North West Arm this home has WOW factor from the moment you enter the front door. A substantial multi-level floor plan provides with open plan living wrapped in walls of glass and adjoining decks to capitalise on the superb outlook. Surrounded in a tranquil landscaped setting and residing in a quiet cul-de-sac this property provides a privileged lifestyle in the heart of beautiful Gymea Bay.

- \* Bright open plan living and kitchen with water views
- \* Sunny, wide alfresco deck with sweeping vistas
- \* Master bedroom with custom built cabinetry & ensuite
- \* Five bedrooms + study, ducted air conditioning

## 5 🚐 3 🚔 3 🗬

Type : House Land Size : 664 sqm

View : https://www.jreproperty.com.au/sale/nsw/sut

herland/gymea-bay/residential/house/74889

Trent Jeffree 02 9540 2222