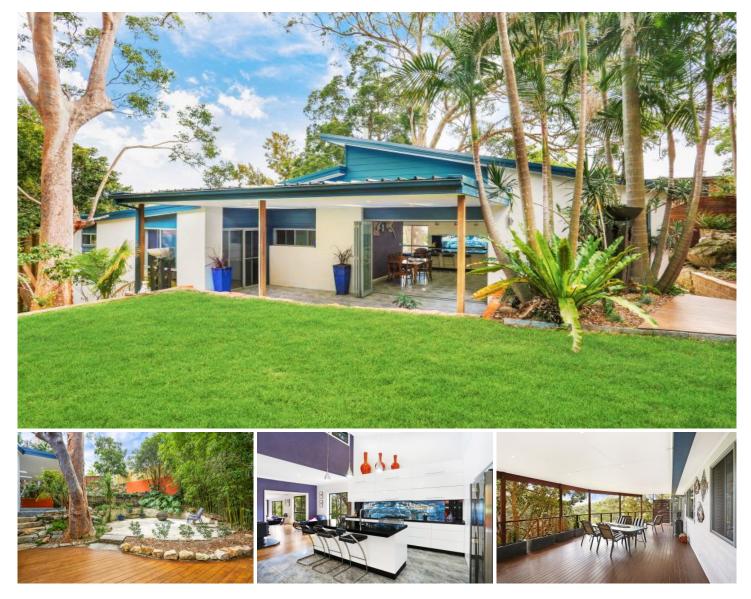

## 126 Peninsular Road GRAYS POINT NSW

ACCESS VIA 74 PENINSULAR ROAD, GRAYS POINT Enjoying a picturesque outlook amongst the tree tops, this elegant residence embraces tranquil water views from its elevated vantage point and offers complete peace and privacy.

Providing easy care living this single level home boasts unique character over a light and breezy floorplan with an effortless flow to multiple alfresco areas and garden settings.

\* Light filled living and dining with high vaulted ceilings
\* Quality Caesar stone kitchen with an abundance of storage