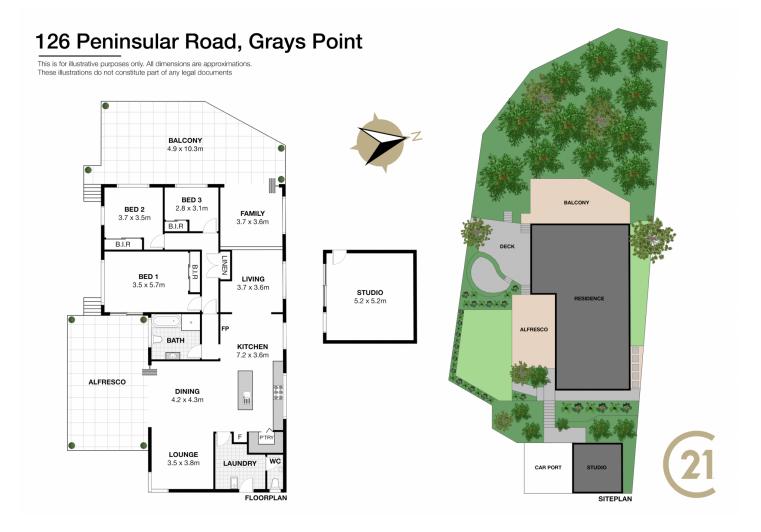

## 126 Peninsular Road GRAYS POINT NSW

ACCESS VIA 74 PENINSULAR ROAD, GRAYS POINT Enjoying a picturesque outlook amongst the tree tops, this elegant residence embraces tranquil water views from its elevated vantage point and offers complete peace and privacy.

For full version visit the website

4 🛤 1 🚔 2 🚘

Type : House

Land Size : 961.1 sqm View : https://www

: https://www.jreproperty.com.au/sale/nsw/sut herland/grays-point/residential/house/74889 10

Luke Jeffree 02 9540 2222