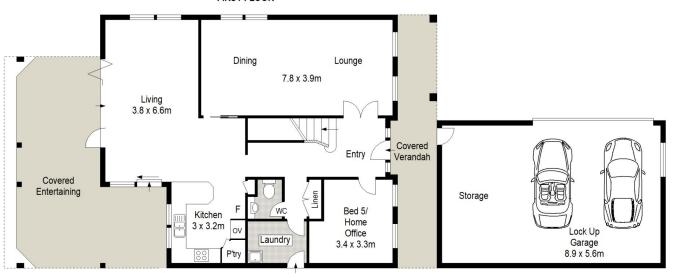

Spacious throughout the downstairs floor plan provides formal and informal areas and a fifth bedroom or home office. All upstairs bedrooms are great in size and include built- in robes while the large master bedroom is complete with ensuite and walk-in robe.

You will enjoy entertaining outdoors while watching the children play with a large covered alfresco area overlooking an inground pool and North facing level lawn with established garden surrounds.

\* Spacious formal and informal areas and additional

## FIRST FLOOR

**GROUND FLOOR** 

Scale in metres. Indicative only. Dimensions are approximate. All information contained herein is gathered from sources we believe to be reliable. However we cannot guarantee its accuracy and interested persons should rely on their own enquiries.