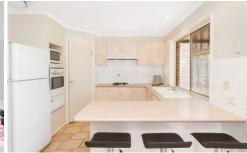

Spacious throughout the downstairs floor plan provides formal and informal areas and a fifth bedroom or home office. All upstairs bedrooms are great in size and include built- in robes while the large master bedroom is complete with ensuite and walk-in robe.