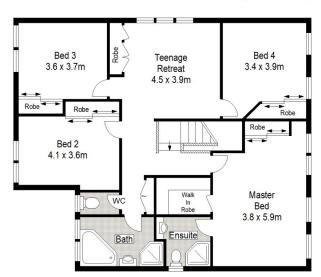

Spacious throughout the downstairs floor plan provides formal and informal areas and a fifth bedroom or home office. All upstairs bedrooms are great in size and include built- in robes while the large master bedroom is complete with ensuite and walk-in robe.

## FIRST FLOOR

**GROUND FLOOR** 

Scale in metres. Indicative only. Dimensions are approximate. All information contained herein is gathered from sources we believe to be reliable. However we cannot guarantee its accuracy and interested persons should rely on their own enquiries.