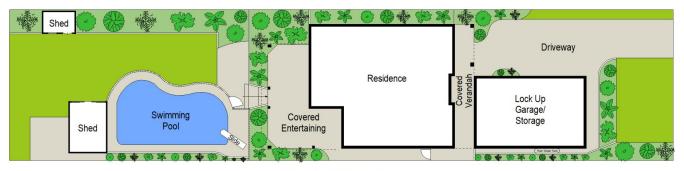

stantial family home can accommodate a growing family with ease and boasts multiple living areas over two levels of living.

Spacious throughout the downstairs floor plan provides formal and informal areas and a fifth bedroom or home office. All upstairs bedrooms are great in size and include built- in robes while the large master bedroom is complete with ensuite and walk-in robe.

You will enjoy entertaining outdoors while watching the children play with a large covered alfresco area overlooking an inground pool and North facing level lawn with established garden surrounds.

\* Spacious formal and informal areas and additional

5 🗀 2 📛 2 🖨

Land Size: 663.9 sqm

View : https://www.jreproperty.com.au/sale/nsw/sut

herland/gymea-bay/residential/house/74889

12



Luke Jeffree 02 9540 2222



## SITE PLAN (NOT TO SCALE)



## FIRST FLOOR



**GROUND FLOOR** 





Scale in metres. Indicative only. Dimensions are approximate. All information contained herein is gathered from sources we believe to be reliable. However we cannot guarantee its accuracy and interested persons should rely on their own enquiries.