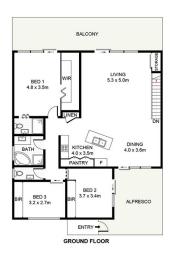

## 5 🗀 3 🔓 2 🖨

Type : House Land Size: 575.4 sqm

View : https://www.jreproperty.com.au/sale/nsw/sut herland/gymea-bay/residential/house/74889

Luke Jeffree 02 9540 2222