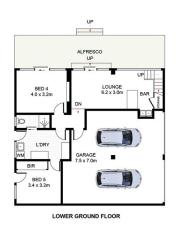

## 5 🗀 3 🔓 2 🖨

Type : House Land Size: 575.4 sqm

View : https://www.jreproperty.com.au/sale/nsw/sut herland/gymea-bay/residential/house/74889

Luke Jeffree 02 9540 2222