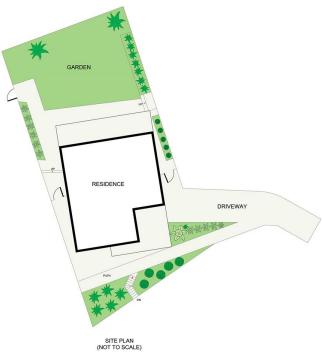

## 5 🗀 3 🔓 2 🖨

Type : House Land Size: 575.4 sqm

View : https://www.jreproperty.com.au/sale/nsw/sut herland/gymea-bay/residential/house/74889

Luke Jeffree 02 9540 2222