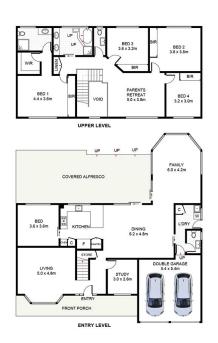

## 14 Pelican Place WORONORA HEIGHTS NSW

Commanding a wide open setting this two-story brick residence is both private and secure while settling in a quiet cul-de-sac and is the perfect residence for the growing family.

Fresh and bright throughout with free-flowing areas, intimate spaces and excellent separation for seamless family flexibility and comfort of living.

Enjoying a bush outlook and stylish updates with all the luxuries you would expect from a large family home.

- \* Resort style undercover alfresco area with inground pool and peaceful outlook
- \* Grand master bedroom with walk in wardrobe and ensuite
- \* 5 double sized bedrooms and study with inbuilt cabinetry
- \* Gourmet kitchen with an abundance of storage, 900mm