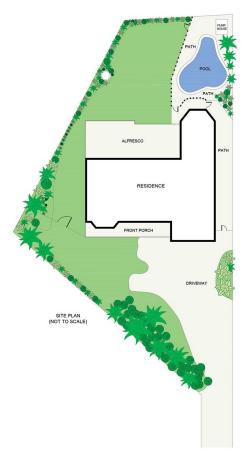

## 14 Pelican Place WORONORA HEIGHTS NSW

Commanding a wide open setting this two-story brick residence is both private and secure while settling in a quiet cul-de-sac and is the perfect residence for the growing family.

- \* Resort style undercover alfresco area with inground pool and peaceful outlook
- \* Grand master bedroom with walk in wardrobe and ensuite
- \* 5 double sized bedrooms and study with inbuilt cabinetry
- \* Gourmet kitchen with an abundance of storage, 900mm