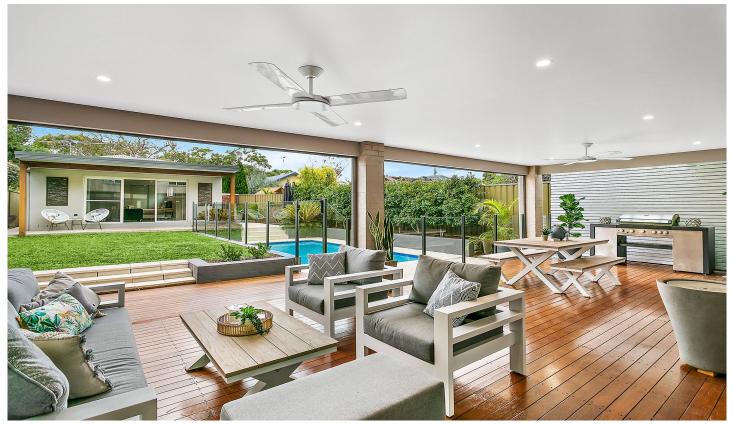

## 36 Arcadia Avenue GYMEA BAY NSW

Blissfully quiet and placed within one of Gymea Bay's premier settings, this substantial quality home epitomises the finest in contemporary living. Providing a family functional floorplan and with timeless interiors whilst being wrapped in lush gardens with free-flowing alfresco entertaining areas. A self-contained flat at the rear of the block gives more options to the growing families, those who work from home or In-law accommodation.

- \* Expansive large family living & multiple dining & relaxation options
- \* Master bedroom with walk in wardrobes, ensuite & balcony
- \* Four oversized bedrooms upstairs all with built in wardrobes & ceiling fans