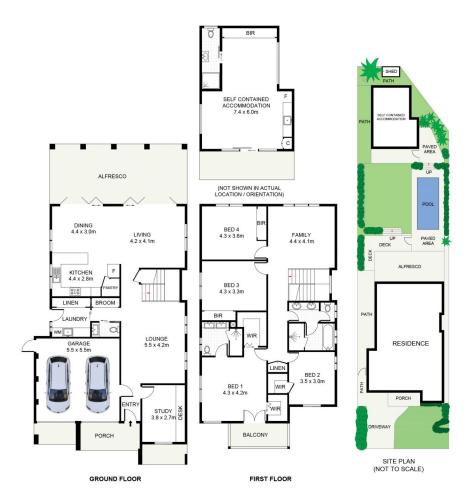

## 36 Arcadia Avenue GYMEA BAY NSW

Blissfully quiet and placed within one of Gymea Bay's premier settings, this substantial quality home epitomises the finest in contemporary living. Providing a family functional floorplan and with timeless interiors whilst being wrapped in lush gardens with free-flowing alfresco entertaining areas. A self-contained flat at the rear of the block gives more options to the growing families, those who work from home or In-law accommodation.

- \* Expansive large family living & multiple dining & relaxation options
- \* Master bedroom with walk in wardrobes, ensuite & balcony
- \* Four oversized bedrooms upstairs all with built in wardrobes & ceiling fans

## 6 🗀 3 🟪 2 🖨

Type : House Land Size : 622 sqm

View : https://www.jreproperty.com.au/sale/nsw/sut

herland/gymea-bay/residential/house/74889

16

Luke Jeffree 02 9540 2222

21

## Arcadia Avenue, Gymea Bay

DISCLAIMER: PLANS SHOWN ARE FOR PRESENTATION PURPOSES AND ARE NOT PART OF ANY LEGAL DOCUMENT. ALL MEASUREMENTS AND FIGURES ARE APPROXIMATE.