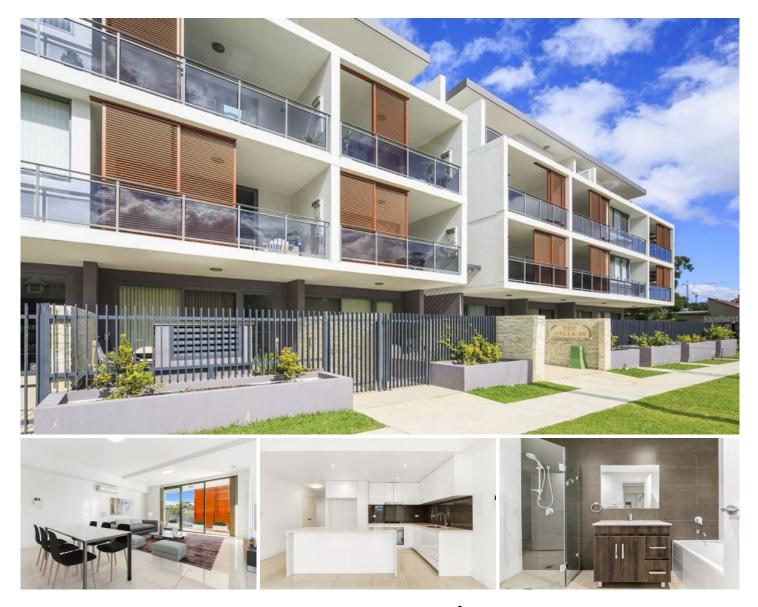

## 205/16 Warburton Street GYMEA NSW

"The Gallery" promotes an effortless living experience with a classic design embodying a hybrid of simplicity and elegance.

Spacious modern light filled interiors throughout this North facing apartment is situated on the second level with the ease of lift access and is sure to tick all the boxes.

Within walking distance to everything the popular Gymea village has to offer and Hazelhurst gallery just a short level stroll from the front door.

- Open plan living and dining area leading to a sunny north facing balcony

- Modern Caesar stone kitchen with gas cooking and SMEG appliances

- 2 Spacious light filled bedrooms with built-ins and master