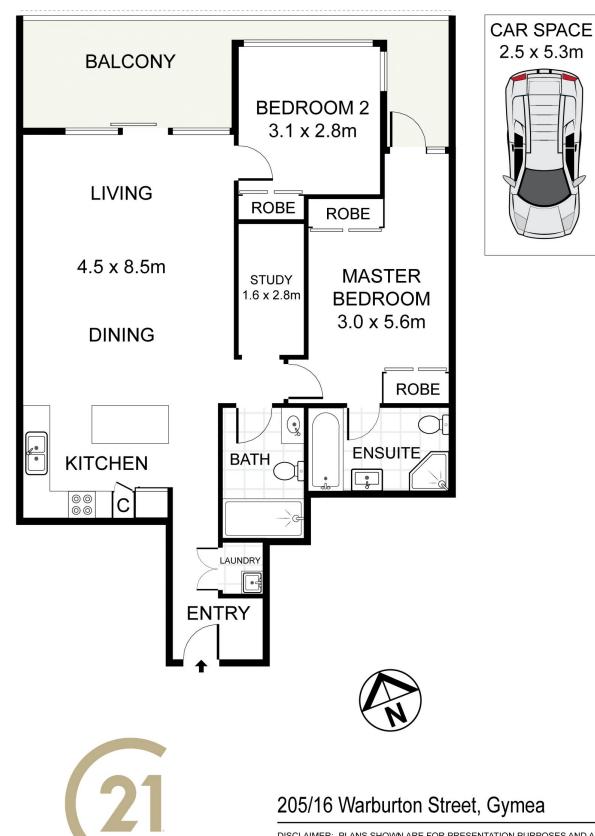

## 2 🛤 2 📛 1 🚘

| Туре                 |  |
|----------------------|--|
| <b>Building Size</b> |  |
| Land Size            |  |

View

- : Apartment : 11 sqm
- : 120 sqm

: https://www.jreproperty.com.au/sale/nsw /sutherland/gymea/residential/apartment /7488917

DISCLAIMER: PLANS SHOWN ARE FOR PRESENTATION PURPOSES AND ARE NOT PART OF ANY LEGAL DOCUMENT. ALL MEASUREMENTS AND FIGURES ARE APPROXIMATE.

STORE 1.0 x 2.0m