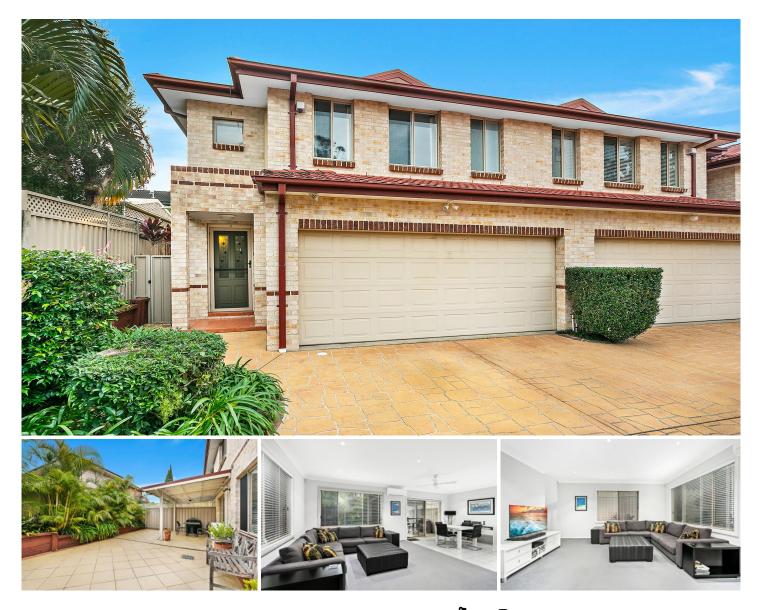

## 3/69-73 Manchester Road GYMEA NSW

Set at the back of this well-maintained strata complex resides this immaculate townhouse which is infused with natural light and space. A generous floorplan with a substantial north facing entertainers courtyard capturing the essence of relaxed easy care living while being centrally placed a stroll to the local village shops, caf?'s & transport.

 $^{\ast}$  Spacious open plan living with combined lounge & dining with split A/C

\* Private easy care paved north facing courtyard with undercover area

\* Updated & stylish stone kitchen with gas cooktop & quality appliances

\* Three generous bedrooms all with ceiling fans and wardrobes