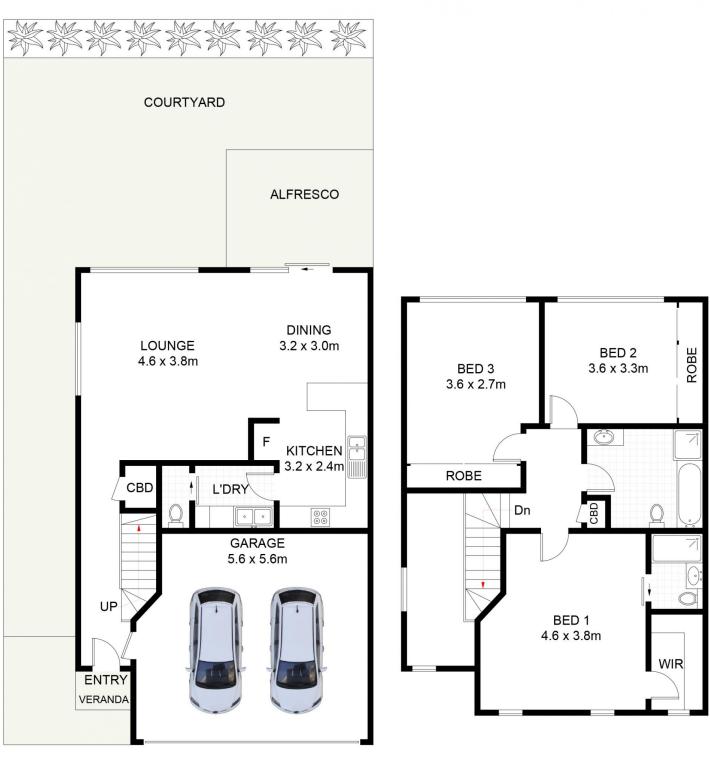

**GROUND FLOOR** 

**FIRST FLOOR** 

3/69-73 Manchester Road, Gymea

DISCLAIMER: PLANS SHOWN ARE FOR PRESENTATION PURPOSES AND ARE NOT PART OF ANY LEGAL DOCUMENT. ALL MEASUREMENTS AND FIGURES ARE APPROXIMATE.