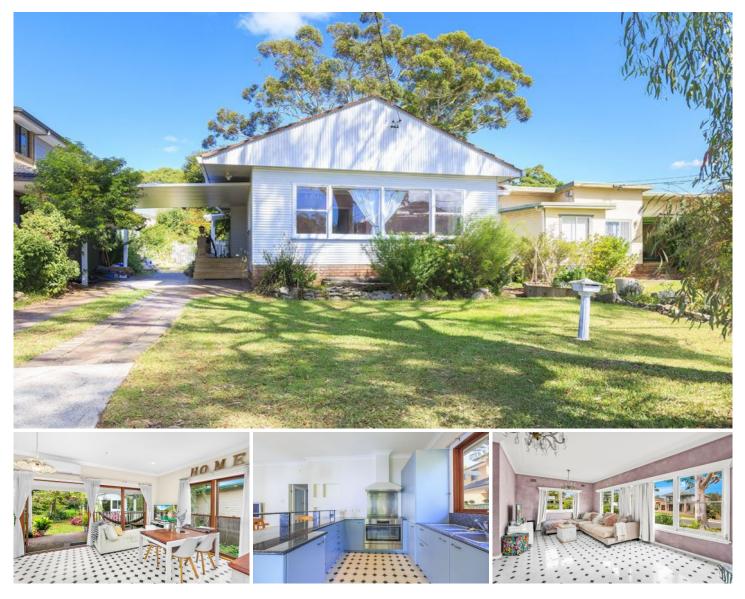

## 139 Manchester Road GYMEA NSW

Resting on a large level block 663.9 sqm this classic cottage offers the ease of a single level layout. Wonderfully central & conveniently placed in close proximity to the vibrant caf?s and restaurants of Gymea village and the Miranda Westfield this is a perfect opportunity for a young family, investors or someone looking to further develop in this great location.

\* Large level 663.9 sqm block of land with West facing aspect

- \* 3 generous bedrooms / floorboards / spacious living area
- \* Neat kitchen & bathroom / split system air conditioning
- \* Outdoor studio with separate entry perfect for home office
- \* Timber deck overlooking large sunny private rear yard
- \* Currently tenanted for \$700pw / Lease expired