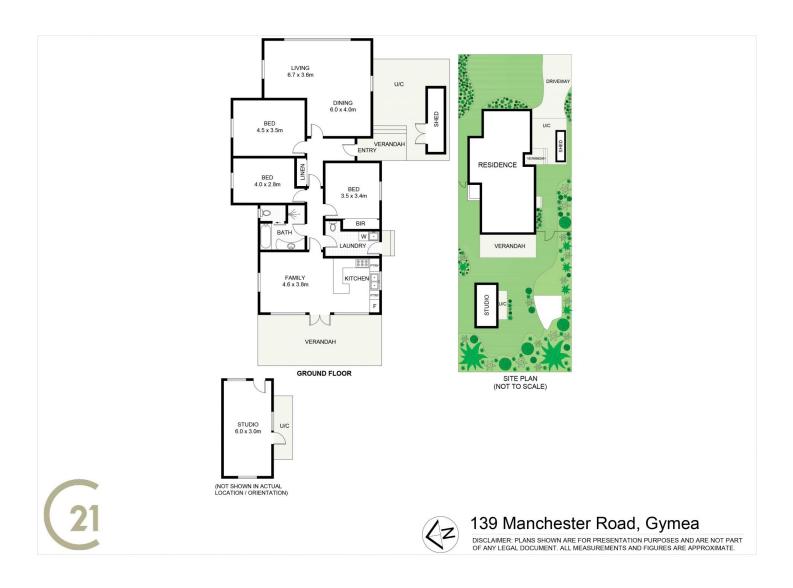

\* Large level 663.9 sqm block of land with West facing aspect

- \* 3 generous bedrooms / floorboards / spacious living area
- \* Neat kitchen & bathroom / split system air conditioning
- \* Outdoor studio with separate entry perfect for home office
- \* Timber deck overlooking large sunny private rear yard
- \* Currently tenanted for \$700pw / Lease expired

## 3 🎮 1 🚔 3 🚘

| Γу | γp | е |          | : House |  |
|----|----|---|----------|---------|--|
|    |    |   | <b>•</b> | 000 0   |  |

- Land Size : 663.9 sqm
  - : https://www.jreproperty.com.au/sale/nsw/sut herland/gymea/residential/house/7488923