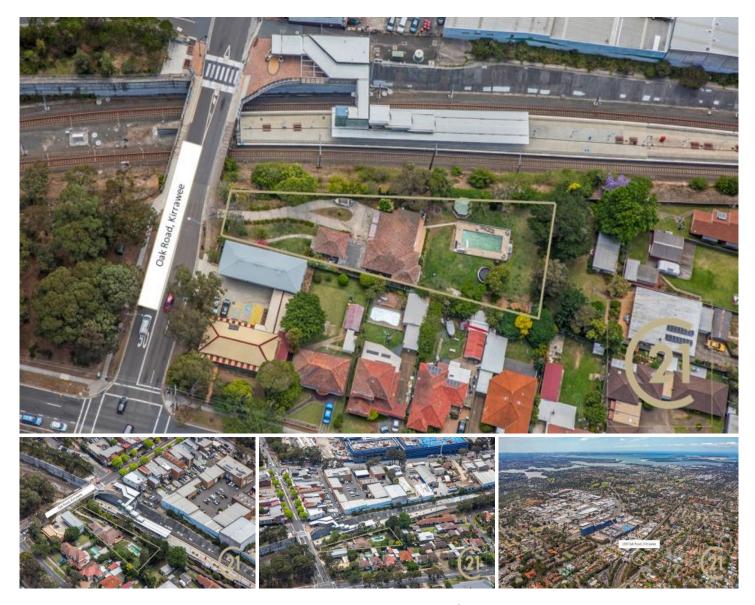

## **168 Oak Road KIRRAWEE NSW**

Approximately 1961sqm of land flat level land zoned R2 Low density ideally located in the heart of Kirrawee town centre and its busy caf?'s & restaurants and transport.

- \* Land size 13.6m frontage / 33.78m rear / 85.22m north boundary / 82.8m southern boundary
- \* Level, easy building block with no easements
- \* Four bedroom home with pool currently located on block \*
- Sought after and popular locality adjoining Kirrawee Rail & retail strip
- Sun drenched north aspect

Moments access to train station for routes to CBD, Westfield & beaches.

R2 Zoning - Permitted with consent

For full version visit the website

https://www.jreproperty.com.au