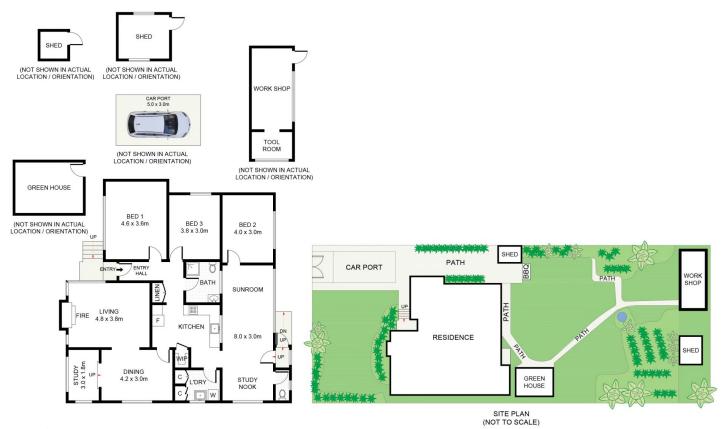

## 182 Ridge Road ENGADINE NSW

Lived in and loved by the same family for 66 years and reluctantly offered for sale, located in a beautiful quiet street in a family friendly neighbourhood.

Immaculate original condition throughout, spacious floorplan boasts roomy bedroom and formal and informal living rooms.

Sunny family friendly low maintenance property perfect for first home buyers, renovators or rebuilders. Close to schools, parks, shops, sporting facilities and Engadine Leisure Centre.

- \* Huge level 765m2 block
- \* Ideal aspect, sun all day
- \* Close to shops, schools and restaurants
- \* 2.6km to railway station

## 3 📭 1 🔓 2 😭

Type : House Land Size : 763 sqm

**View**: https://www.jreproperty.com.au/sale/nsw/sut

herland/engadine/residential/house/748892

5