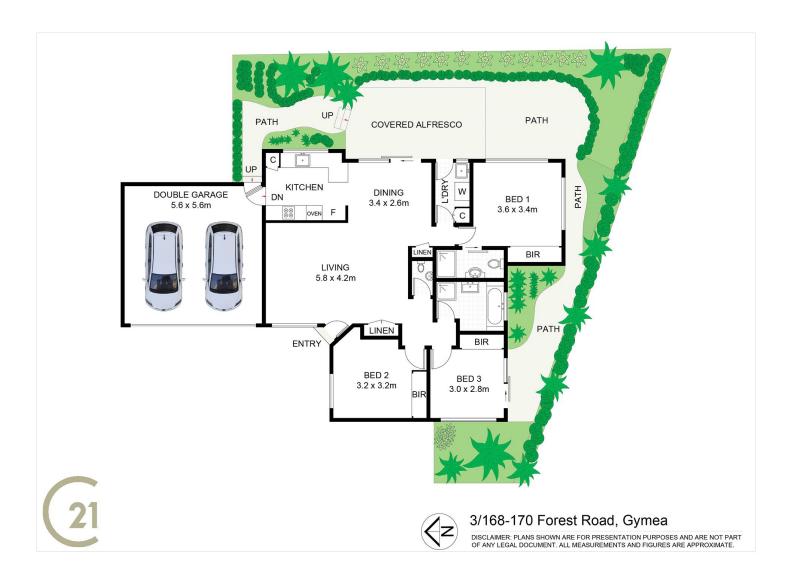

## 3/168-170 Forest Road GYMEA NSW

Immaculately presented 3-bedroom villa perfectly positioned in a super convenient location only moments stroll to everything that bustling Gymea village has to offer. Boasting sundrenched living areas with a private and spacious yard complete with alfresco area and gardens.

- \* Spacious floorplan with separate lounge and dining area with A/C
- \* Three generously sized bedrooms all with mirrored built-in wardrobes
- \* Master bedroom with ensuite and ceiling fan / gas outlets
- \* Large bathroom with bath and shower tiled floor to ceiling
- \* Double lock up garage with internal access / plenty of storage
- \* Set at the back of the block in a well maintained strata

3 🗀 2 📛 2 🖨

Type : Villa Building Size : 27 sqm

View: https://www.jreproperty.com.au/sale/nsw/sutherland/gymea/residential/villa/7488

926

Luke Jeffree 02 9540 2222

For full version visit the website