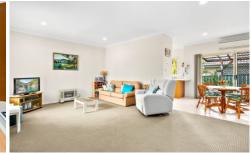

- \* Spacious floorplan with separate lounge and dining area with A/C
- \* Three generously sized bedrooms all with mirrored built-in wardrobes
- \* Master bedroom with ensuite and ceiling fan / gas outlets
- \* Large bathroom with bath and shower tiled floor to ceiling
- \* Double lock up garage with internal access / plenty of storage
- \* Set at the back of the block in a well maintained strata