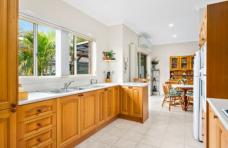

- \* Spacious floorplan with separate lounge and dining area with A/C
- \* Three generously sized bedrooms all with mirrored built-in wardrobes
- \* Master bedroom with ensuite and ceiling fan / gas outlets
- \* Large bathroom with bath and shower tiled floor to ceiling
- \* Double lock up garage with internal access / plenty of storage
- \* Set at the back of the block in a well maintained strata