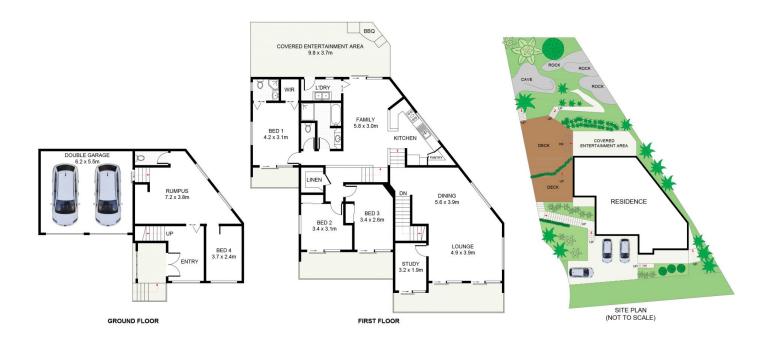

## 30 Valley Way GYMEA BAY NSW

A remarkable multi-level residence embracing the beauty of its bushland elevated setting and nested amongst the trees this double brick home is generously proportioned and provides a family versatile design. Enjoying a premium setting at the end of a quiet cul-de-sac street, with a north facing back yard and large decks, this home will be perfectly suited to a broad target audience including extended families looking for more separate spaces.

- \* Four bedrooms with wardrobes and private balcony's + study
- \* Master bedroom with ensuite & walk in wardrobe
- \* Multiple separate living & dining areas which flows to outdoor entertaining
- \* Low maintenance serene backyard / undercover