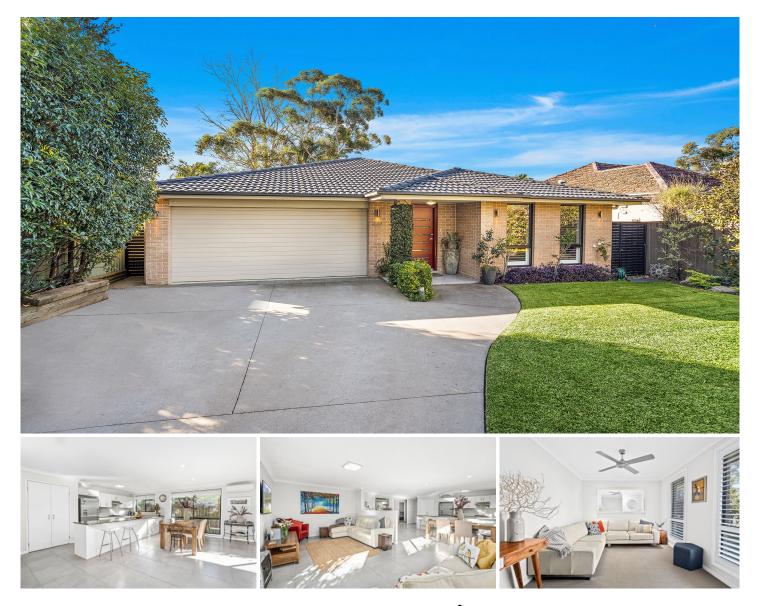

## **135 Forest Road GYMEA NSW**

Designed for contemporary living this beautiful four-bedroom home showcases quality finishes over a spacious level layout which provides superb seamless indoor/outdoor flow. The focal point of this home is the large kitchen which flows through to the living and dining area which transitions out to a covered alfresco area overlooking the manicured gardens and large outdoor spa which makes entertaining effortless

\* Four large bedrooms with BIR's, main ensuite and WIR

\* Gourmet galley style kitchen, huge island bench & gas cooking

\* Modern open plan living areas with tiled flooring plus additional living area

\* North facing yard with plenty of privacy & swim spa with

## 4 🛤 2 🚰 2 🚘

| Туре | •      | : House   |
|------|--------|-----------|
| land | 1 6170 | 1662 0 cm |

Land Size : 663.9 sqm View : https://www

: https://www.jreproperty.com.au/sale/nsw/sut herland/gymea/residential/house/7488928