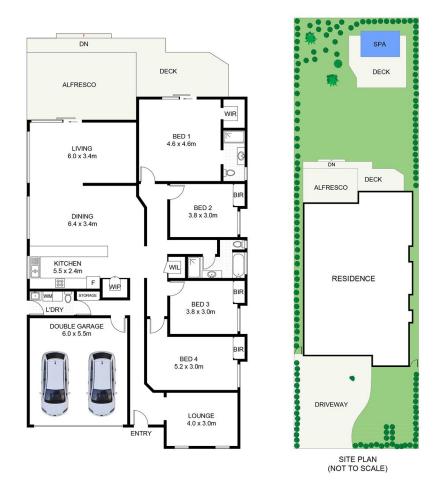

\* Four large bedrooms with BIR's, main ensuite and WIR

\* Gourmet galley style kitchen, huge island bench & gas cooking

\* Modern open plan living areas with tiled flooring plus additional living area

\* North facing yard with plenty of privacy & swim spa with

## 4 🛤 2 🚰 2 🚘

| Туре | •      | : House   |
|------|--------|-----------|
| land | 1 6170 | 1662 0 cm |

Land Size : 663.9 sqm View : https://www

: https://www.jreproperty.com.au/sale/nsw/sut herland/gymea/residential/house/7488928

## For full version visit the website

https://www.jreproperty.com.au

21

Forest Road, Gymea

DISCLAIMER: PLANS SHOWN ARE FOR PRESENTATION PURPOSES AND ARE NOT PART OF ANY LEGAL DOCUMENT. ALL MEASUREMENTS AND FIGURES ARE APPROXIMATE.