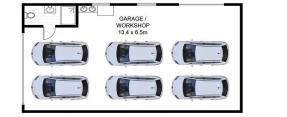

## 70 Coonong Road GYMEA BAY NSW

Showcasing a substantial family residence which is presented with style and class providing expansive living spaces, set on a massive 853 sqm (approx.) level block peacefully placed in an exclusive bayside community. A dream opportunity for tradesman, home handyman or those dreaming of extra space with the detached 6 car garaging with plumbing at the rear of the block.

## 4 🛤 2 🚔 7 🚘

| Гуре | : | louse |
|------|---|-------|
|------|---|-------|

View

Land Size : 853.6 sqm

: https://www.jreproperty.com.au/sale/nsw/sut herland/gymea-bay/residential/house/74889 29

Luke Jeffree 02 9540 2222