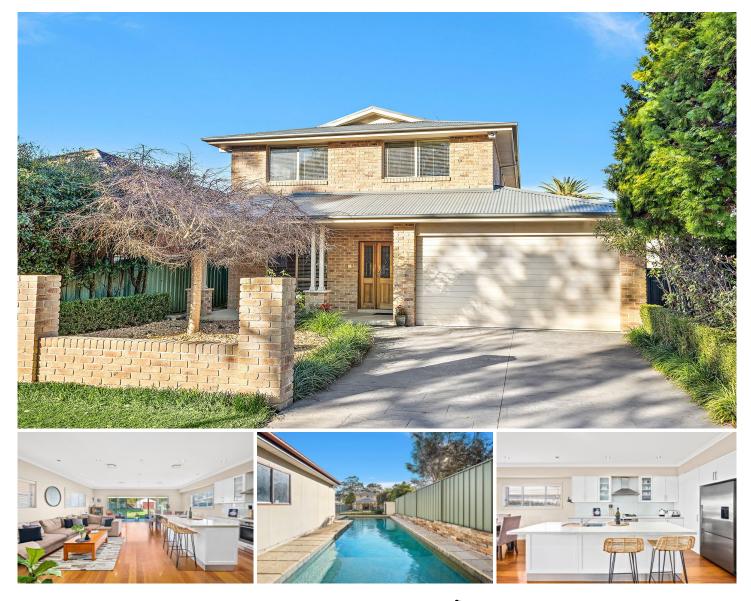

## 70 Coonong Road GYMEA BAY NSW

Showcasing a substantial family residence which is presented with style and class providing expansive living spaces, set on a massive 853 sqm (approx.) level block peacefully placed in an exclusive bayside community. A dream opportunity for tradesman, home handyman or those dreaming of extra space with the detached 6 car garaging with plumbing at the rear of the block.

\* Multiple spacious living areas, upstairs and downstairs & home office or 5th bedroom

\* Timeless kitchen with Miele appliances, gas cooking & stone island benchtops

\* 4 beds all with built in wardrobes, Master bedroom with ensuite and walk in wardrobe

\* Ducted air / ducted vacuuming/ underfloor bathroom