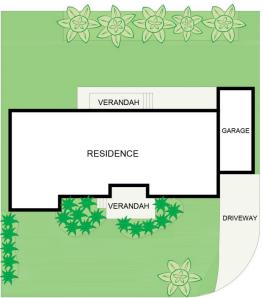

## 3 📭 1 🖺 1 🗬

Type : House Land Size : 556.4 sqm

View: https://www.jreproperty.com.au/sale/nsw/sut herland/sylvania/residential/house/7488930

**Luke Jeffree** 02 9540 2222

SITE PLAN (NOT TO SCALE)