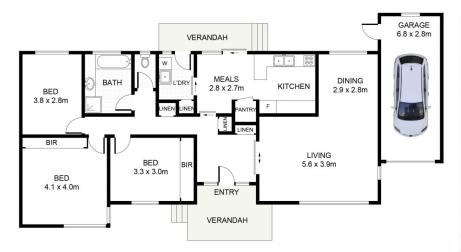

## 8 Withybrook Place SYLVANIA NSW

This original three bedroom cottage home is set in a quiet cul-de-sac location in Sylvania. The property promotes an abundance of future potential to the astute renovator or someone who is looking to establish their dream home in a desired real estate locale by starting again.

- \* Original condition home, three bedrooms
- \* Sunny 556.4m2 block, corner position
- \* Renovate / Knockdown Rebuild
- Position & potential & affordable home
- \* Perfect for first home buyer or investor
- \* 13.379m frontage x 20.06m
- \* Only minutes to the conveniences of shops and facilities