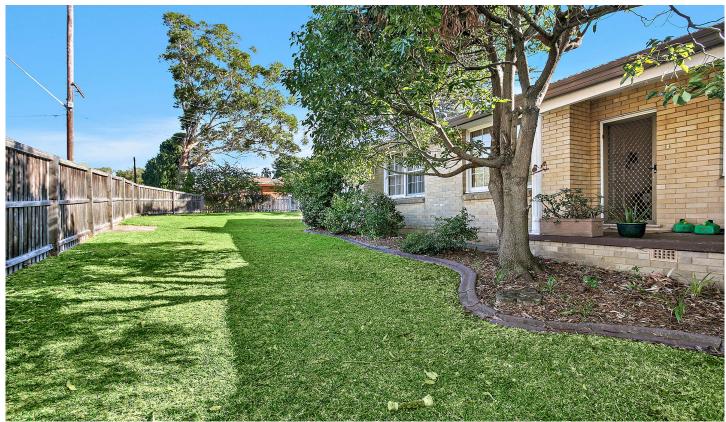

- \* Fully fenced grassed yard, double carport
  \* Corner position, ample off-street parking
  \* Lounge and dining with timber flooring

- \* 3 bedrooms built-in robes in 2 rooms
- \* Functional kitchen with large gas stove
- \* Sun-drenched northerly aspect
- \* Currently leased until 20/2/2020 for \$625pw