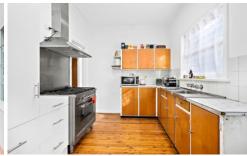

- \* Fully fenced grassed yard, double carport
  \* Corner position, ample off-street parking
  \* Lounge and dining with timber flooring

- \* 3 bedrooms built-in robes in 2 rooms
- \* Functional kitchen with large gas stove
- \* Sun-drenched northerly aspect
- \* Currently leased until 20/2/2020 for \$625pw