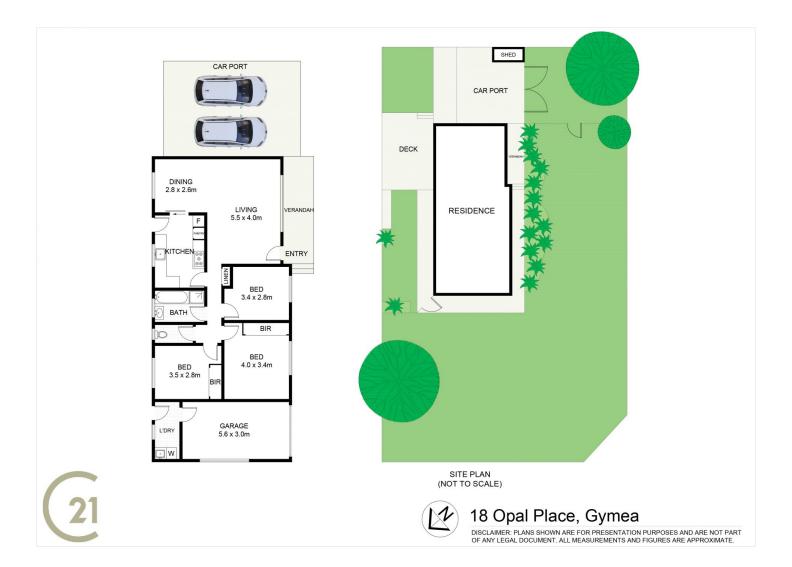

## 18 Opal Place GYMEA NSW

Presenting an entry point into a desirable suburb, this brick home with cottage appeal offers a great start to first home buyers and plenty of potential with further scope to extend resting on a 562.8 sqm level block.

- \* Fully fenced grassed yard, double carport
  \* Corner position, ample off-street parking
  \* Lounge and dining with timber flooring

- \* 3 bedrooms built-in robes in 2 rooms
- \* Functional kitchen with large gas stove
- \* Sun-drenched northerly aspect
- \* Currently leased until 20/2/2020 for \$625pw

3 📭 1 🖺 2 🗬

**Type** : House Land Size: 562.8 sqm

View : https://www.jreproperty.com.au/sale/nsw/sut

herland/gymea/residential/house/7488931

**Luke Jeffree** 02 9540 2222