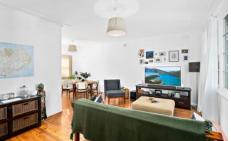

- \* Fully fenced grassed yard, double carport
  \* Corner position, ample off-street parking
  \* Lounge and dining with timber flooring

- \* 3 bedrooms built-in robes in 2 rooms
- \* Functional kitchen with large gas stove
- \* Sun-drenched northerly aspect
- \* Currently leased until 20/2/2020 for \$625pw