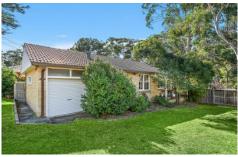

- \* Fully fenced grassed yard, double carport
  \* Corner position, ample off-street parking
  \* Lounge and dining with timber flooring

- \* 3 bedrooms built-in robes in 2 rooms
- \* Functional kitchen with large gas stove
- \* Sun-drenched northerly aspect
- \* Currently leased until 20/2/2020 for \$625pw