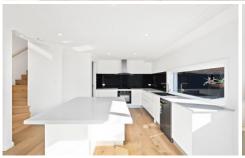

- \* Open plan living and dining area with effortless flow
- \* Timeless kitchen plenty of cupboard & bench space
- \* Three bedrooms all with ceiling fans / study nook space
- \* Master bedroom with walk in wardrobe, ensuite & balcony
- \* North facing private backyard with tree top outlook
- \* Remote control SLUG, plenty of storage options