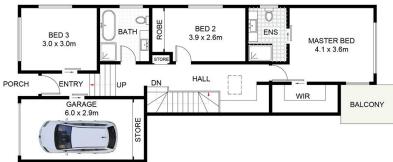

- \* Open plan living and dining area with effortless flow
- \* Timeless kitchen plenty of cupboard & bench space
- \* Three bedrooms all with ceiling fans / study nook space
- \* Master bedroom with walk in wardrobe, ensuite & balcony
- \* North facing private backyard with tree top outlook
- \* Remote control SLUG, plenty of storage options