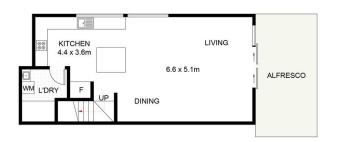

- \* Open plan living and dining area with effortless flow
- \* Timeless kitchen plenty of cupboard & bench space
- \* Three bedrooms all with ceiling fans / study nook space
- \* Master bedroom with walk in wardrobe, ensuite & balcony
- \* North facing private backyard with tree top outlook
- \* Remote control SLUG, plenty of storage options