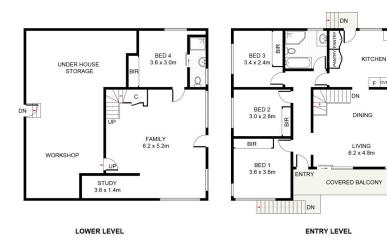

\* 4 bedrooms all with built in wardrobes + study area

\* Multiple light filled separate living areas with split system air con

\* Kitchen with dishwasher & plenty of cupboard space

\* Large inground pool with child friendly yard, adjoins a reserve

Luke Jeffree 02 9540 2222

2

41 Avenel Road, Gymea Bay DISCLAIMER: PLANS SHOWN ARE FOR PRESENTATION PURPOSES AND ARE NOT PART OF ANY LEGAL DOCUMENT. ALL MEASUREMENTS AND FIGURES ARE APPROXIMATE.

F OVEN