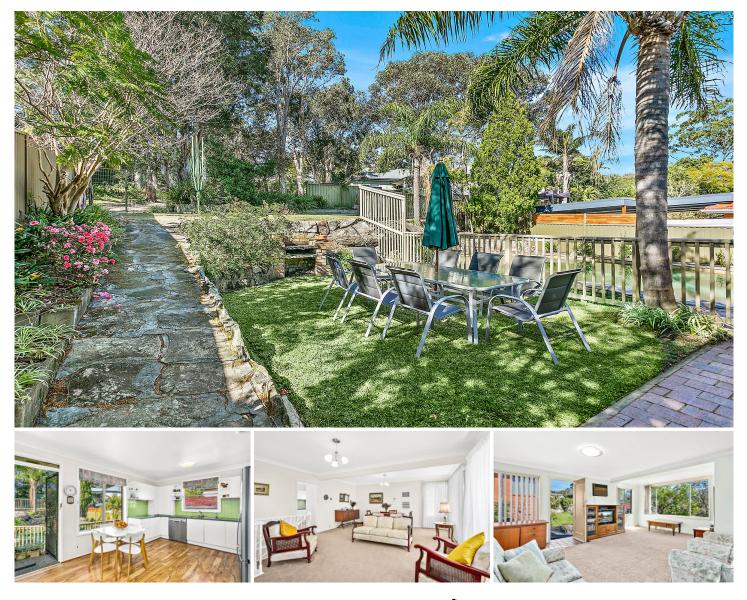

## 41 Avenel Road GYMEA BAY NSW

This loved family home has been maintained to an immaculate standard over the years and enjoys an elevated setting. With internal and external access to a downstairs family room included with bathroom facilities which can potentially be used for a home office, separate accommodation or an added income to assist day to day living.

\* 4 bedrooms all with built in wardrobes + study area

\* Multiple light filled separate living areas with split system air con

\* Kitchen with dishwasher & plenty of cupboard space

\* Large inground pool with child friendly yard, adjoins a reserve

\* Kirrawee High School catchment area, fenced backyard