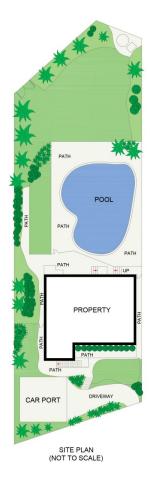

\* 4 bedrooms all with built in wardrobes + study area

\* Multiple light filled separate living areas with split system air con

\* Kitchen with dishwasher & plenty of cupboard space

\* Large inground pool with child friendly yard, adjoins a reserve

## 4 🛤 2 📛 2 🖨

| Γу | pe | :⊢ | louse |
|----|----|----|-------|
|    |    |    |       |

View

Land Size : 663.9 sqm

: https://www.jreproperty.com.au/sale/nsw/sut herland/gymea-bay/residential/house/74889 34

Luke Jeffree 02 9540 2222

2

41 Avenel Road, Gymea Bay DISCLAIMER: PLANS SHOWN ARE FOR PRESENTATION PURPOSES AND ARE NOT PART OF ANY LEGAL DOCUMENT. ALL MEASUREMENTS AND FIGURES ARE APPROXIMATE.

F OVEN