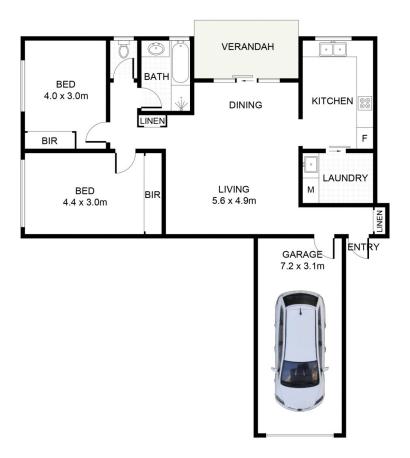

## 2/8-12 Koorabel Avenue GYMEA NSW

Relax and enjoy this spacious villa style ground floor apartment which perfectly captures the afternoon sun from its west aspect. Its spacious living areas are complimented by its alfresco courtyard and benefits from new carpet and fresh paint. Residing in a sought-after locale with an easy stroll to Gymea village's boutique shops, eateries, bus and rail.

- \* Easy level access, security building
- \* Substantial living & dining, neat kitchen
- \* Two very generous sized bedrooms both with BIR's
- \* Oversized single lock up garage with internal access
- \* Split system A/C in living, neat bathroom
- \* Exceptional starter/investor or perfect for downsizer buyer in prime locale