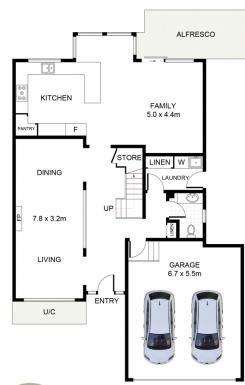

GR

GROUND FLOOR

FIRST FLOOR

Ellesmere Road, Gymea Bay

DISCLAIMER: PLANS SHOWN ARE FOR PRESENTATION PURPOSES AND ARE NOT PART OF ANY LEGAL DOCUMENT, ALL MEASUREMENTS AND FIGURES ARE APPROXIMATE.