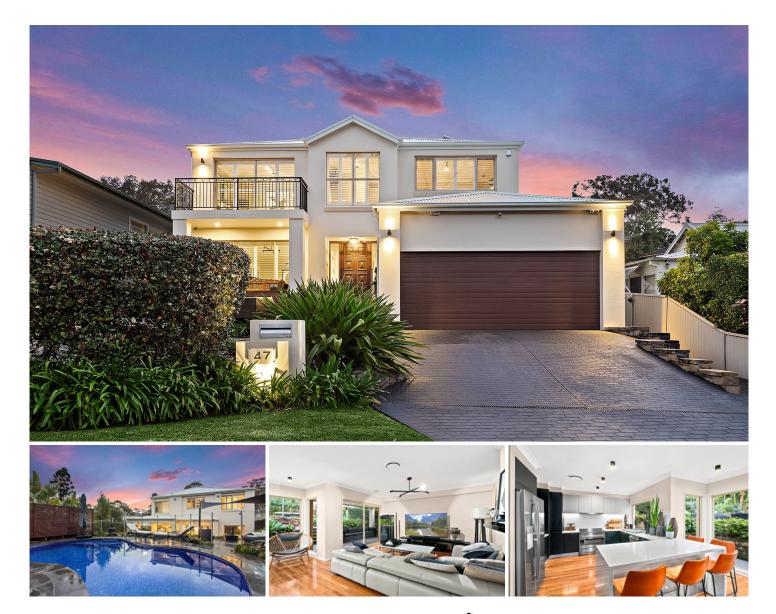

## 47 Ellesmere Road GYMEA BAY NSW

Elevated proudly on the high side of the street resides this luxurious home immersed with pure indulgence completed with resort style ambience and surrounded by manicured lush gardens providing an oasis of relaxation. A flawless demonstration of contemporary living in a tranquil family friendly location.

\* 4 king sized bedrooms all with large built in wardrobes

\* Master bedroom with ensuite, walk in wardrobe + parents retreat

\* State of the art kitchen with expansive stone & double SMEG gourmet oven

\* Multiple living and entertaining zones providing family space

\* Newly updated designer bathrooms including downstairs

For full version visit the website

## 4 🛤 2 🚔 2 🚘

| Гуре | : House |
|------|---------|
|------|---------|

View

Land Size : 524.8 sqm

: https://www.jreproperty.com.au/sale/nsw/sut herland/gymea-bay/residential/house/74889 36

Luke Jeffree 02 9540 2222