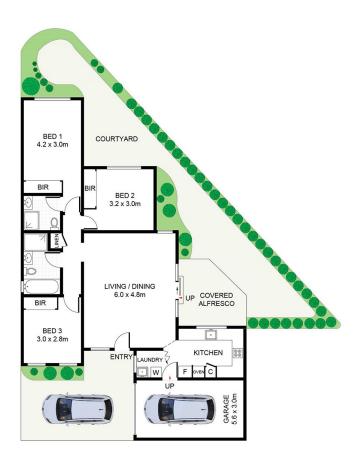

## 8/34-38 Hotham Road GYMEA NSW

Enjoying a single level floorplan with spacious living, very leasable and liveable in its current condition however, provides an opportunity for the savvy home owner or investor looking to add value. Delivering a cosmopolitan lifestyle with a short stroll to bustling Gymea Village, shops, eateries & transport.

- \* Open plan living and dining with split system A/C
- \* Three bedrooms, all with wardrobes & ceiling fans
- \* Master bedroom with ensuite and built in wardrobes
- \* Galley style kitchen with plenty of cupboards
- \* Undercover terrace area and low maintenance courtyard
- \* Single lock up garage with internal access & singe car space registered on title