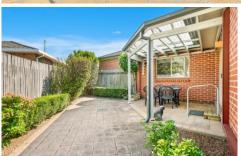

- \* Open plan living and dining with split system A/C
- \* Three bedrooms, all with wardrobes & ceiling fans
- \* Master bedroom with ensuite and built in wardrobes
- \* Galley style kitchen with plenty of cupboards
- \* Undercover terrace area and low maintenance courtyard
- \* Single lock up garage with internal access & singe car space registered on title