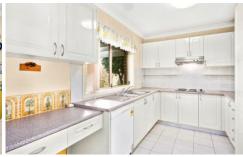

- \* Open plan living and dining with split system A/C
- \* Three bedrooms, all with wardrobes & ceiling fans
- \* Master bedroom with ensuite and built in wardrobes
- \* Galley style kitchen with plenty of cupboards
- \* Undercover terrace area and low maintenance courtyard
- \* Single lock up garage with internal access & singe car space registered on title