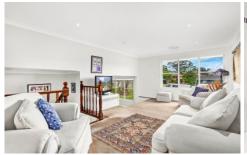

Internal features include, spacious kitchen with adjoining dining area, a large elevated living area that leads to a covered alfresco with a separate rumpus/games room below.

Enjoy time outdoors in the sunny rear yard with an above