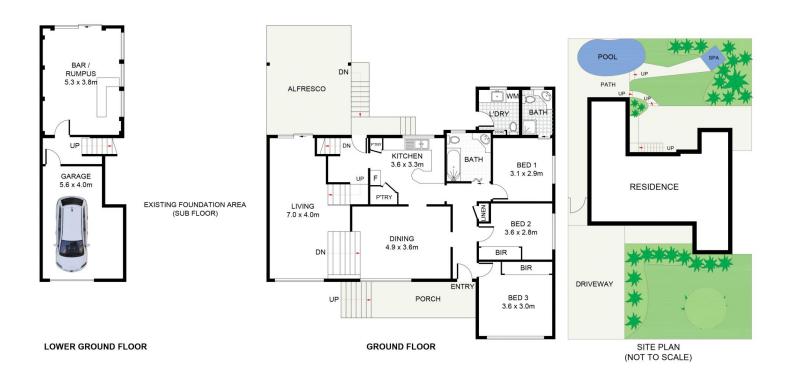

Internal features include, spacious kitchen with adjoining dining area, a large elevated living area that leads to a covered alfresco with a separate rumpus/games room below.

Enjoy time outdoors in the sunny rear yard with an above