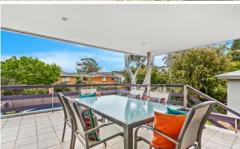

Internal features include, spacious kitchen with adjoining dining area, a large elevated living area that leads to a covered alfresco with a separate rumpus/games room below.

Enjoy time outdoors in the sunny rear yard with an above