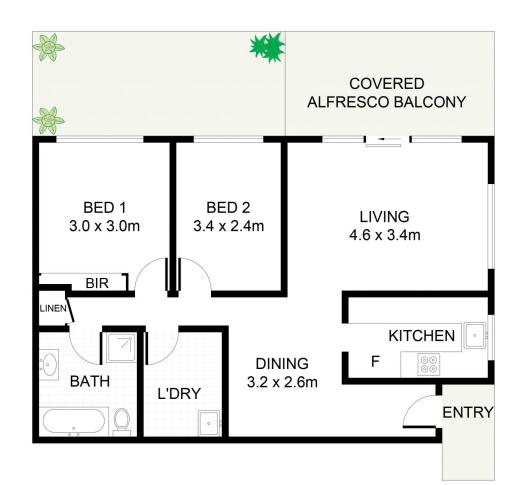

## 19/2 Railway Crescent JANNALI NSW

Priced to sell and offered with vacant possession with a short stroll to shops and rail this spacious 2 bedroom apartment is ideally located on the second floor with sunny easterly aspect and huge private balcony.

Accommodation includes an "L" shaped lounge and dining area, two generous bedrooms, galley kitchen, internal laundry and lock-up garage.

This neat and tidy apartment is in original condition and awaiting your own personal touch.

- \* Sundrenched easterly aspect
- \* Spacious in design
- \* Huge private balcony

For full version visit the website