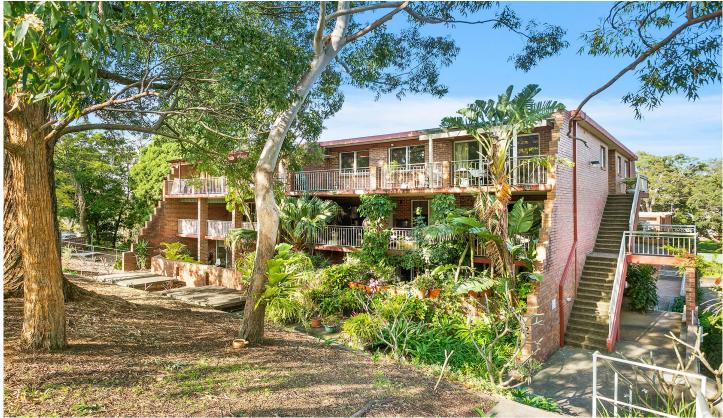

## 19/2 Railway Crescent JANNALI NSW

Priced to sell and offered with vacant possession with a short stroll to shops and rail this spacious 2 bedroom apartment is ideally located on the second floor with sunny easterly aspect and huge private balcony.