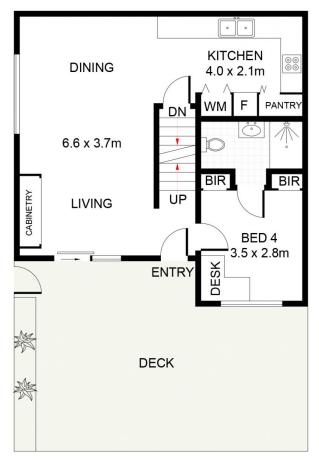

4 📮 2 🚍 2 🚍

Type: Townhouse

**View**: https://www.jreproperty.com.au/sale/nsw/sutherla nd/gymea/residential/townhouse/7488943

Luke Jeffree 02 9540 2222

For full version visit the website

**ENTRY LEVEL** 

**UPPER LEVEL** 