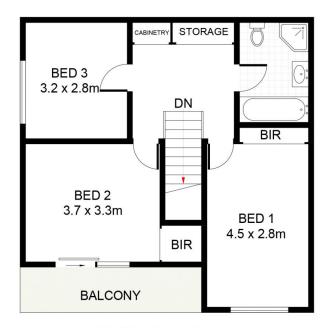

4 📮 2 🚍 2 🚍

Type: Townhouse

**View**: https://www.jreproperty.com.au/sale/nsw/sutherla nd/gymea/residential/townhouse/7488943

Luke Jeffree 02 9540 2222

For full version visit the website

**ENTRY LEVEL** 

**UPPER LEVEL** 