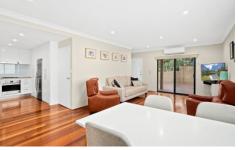

- $^{\ast}$  Spacious living areas, polished timber flooring with split system A/C
- \* Quality stone kitchen, gas cooking, SMEG appliances & soft close doors
- \* 4th bedroom, converted from living to extra bedroom, can be reverted