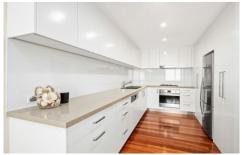

- $^{\ast}$  Spacious living areas, polished timber flooring with split system A/C
- \* Quality stone kitchen, gas cooking, SMEG appliances & soft close doors
- \* 4th bedroom, converted from living to extra bedroom, can be reverted