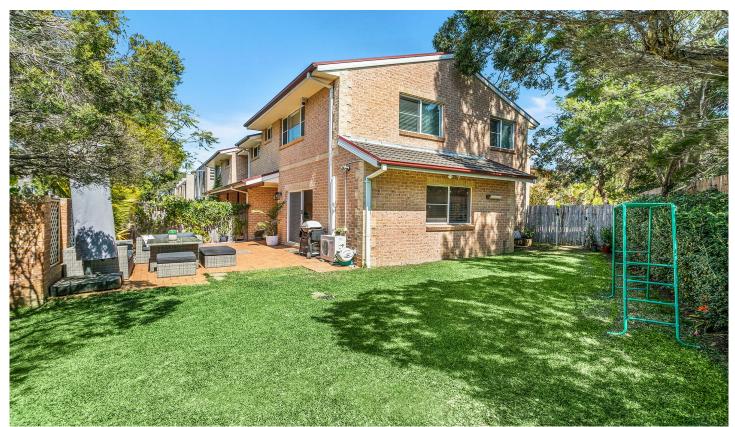

## 3/21 Hotham Road GYMEA NSW

Immaculate and with modern appeal this three-bedroom townhouse offers a low maintenance lifestyle within an easy stroll to Gymea shops and public transport.

The ground floor provides spacious light filled interiors with combined living and stone kitchen with a large Caesar island bench making for perfect entertaining.

Outdoors boasts a sunny private and secure courtyard with lush level lawn and established tress and garden surrounds.

- \* Light filled interiors over two levels of modern living
- \* Stone kitchen with island bench and chic appliances
- \* Master bedroom with ensuite and all bedrooms complete