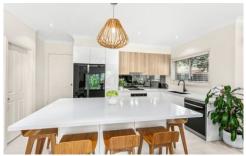

## 3/21 Hotham Road GYMEA NSW

Immaculate and with modern appeal this three-bedroom townhouse offers a low maintenance lifestyle within an easy stroll to Gymea shops and public transport.

The ground floor provides spacious light filled interiors with combined living and stone kitchen with a large Caesar island bench making for perfect entertaining.