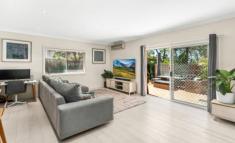

## 3/21 Hotham Road GYMEA NSW

Immaculate and with modern appeal this three-bedroom townhouse offers a low maintenance lifestyle within an easy stroll to Gymea shops and public transport.

The ground floor provides spacious light filled interiors with combined living and stone kitchen with a large Caesar island bench making for perfect entertaining.

Outdoors boasts a sunny private and secure courtyard with lush level lawn and established tress and garden surrounds.

- \* Light filled interiors over two levels of modern living
- \* Stone kitchen with island bench and chic appliances
- \* Master bedroom with ensuite and all bedrooms complete