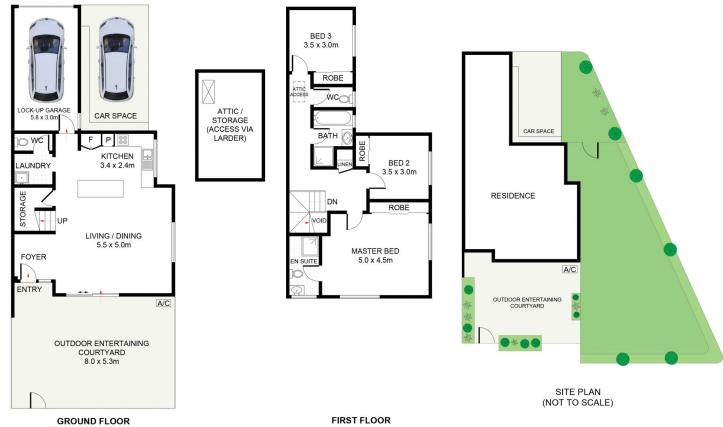

## 3/21 Hotham Road GYMEA NSW

Immaculate and with modern appeal this three-bedroom townhouse offers a low maintenance lifestyle within an easy stroll to Gymea shops and public transport.

The ground floor provides spacious light filled interiors with combined living and stone kitchen with a large Caesar island bench making for perfect entertaining.

Outdoors boasts a sunny private and secure courtyard with lush level lawn and established tress and garden surrounds.

- \* Light filled interiors over two levels of modern living
- \* Stone kitchen with island bench and chic appliances
- \* Master bedroom with ensuite and all bedrooms complete

3 2 2 2

Type: Townhouse

**View**: https://www.jreproperty.com.au/sale/nsw/sutherla nd/gymea/residential/townhouse/7488946

Luke Jeffree 02 9540 2222

For full version visit the website

N

FIRST FLOOR