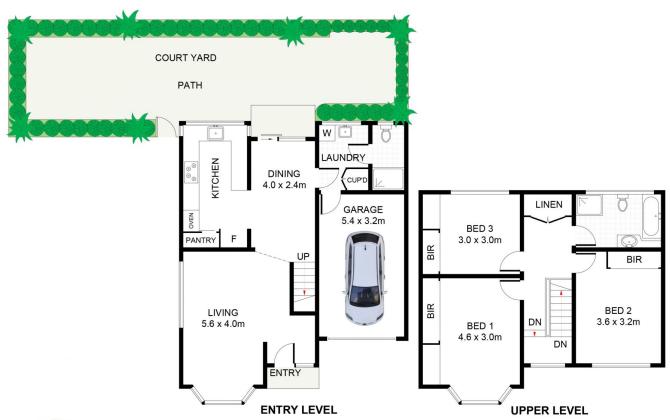

## 1/9 Premier Street GYMEA NSW

Perfectly positioned at the back of this boutique complex of only 3, you will just love the space and convenience this townhouse has to offer. With no common walls, light filled interiors and plenty of privacy this home is ready for immediate enjoyment.

- \* Separate plan lounge & dining room / ducted air conditioning
- \* Galley style kitchen with breakfast bar and gas cooking
- \* 3 Very generous bedrooms, all with built in wardrobes and ceiling fans
- \* North facing paved outdoor alfresco terrace with established gardens
- \* Single lock up garage with internal access
- \* Strata \$788.50 p/q | Council \$354 p/q

## 3 📭 2 🖺 1 🗬

Type : Townhouse Land Size : 185 sqm

**View**: https://www.jreproperty.com.au/sale/nsw/sut herland/gymea/residential/townhouse/74889

47

Luke Jeffree 02 9540 2222