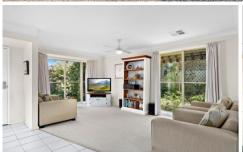

- \* Separate plan lounge & dining room / ducted air conditioning
- \* Galley style kitchen with breakfast bar and gas cooking
- \* 3 Very generous bedrooms, all with built in wardrobes and ceiling fans
- \* North facing paved outdoor alfresco terrace with established gardens
- \* Single lock up garage with internal access
- \* Strata \$788.50 p/q | Council \$354 p/q