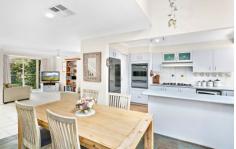

- \* Separate plan lounge & dining room / ducted air conditioning
- \* Galley style kitchen with breakfast bar and gas cooking
- \* 3 Very generous bedrooms, all with built in wardrobes and ceiling fans
- \* North facing paved outdoor alfresco terrace with established gardens
- \* Single lock up garage with internal access
- \* Strata \$788.50 p/q | Council \$354 p/q