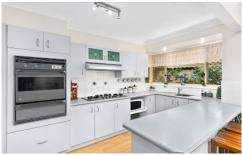

- \* Separate plan lounge & dining room / ducted air conditioning
- \* Galley style kitchen with breakfast bar and gas cooking
- \* 3 Very generous bedrooms, all with built in wardrobes and ceiling fans
- \* North facing paved outdoor alfresco terrace with established gardens
- \* Single lock up garage with internal access
- \* Strata \$788.50 p/q | Council \$354 p/q