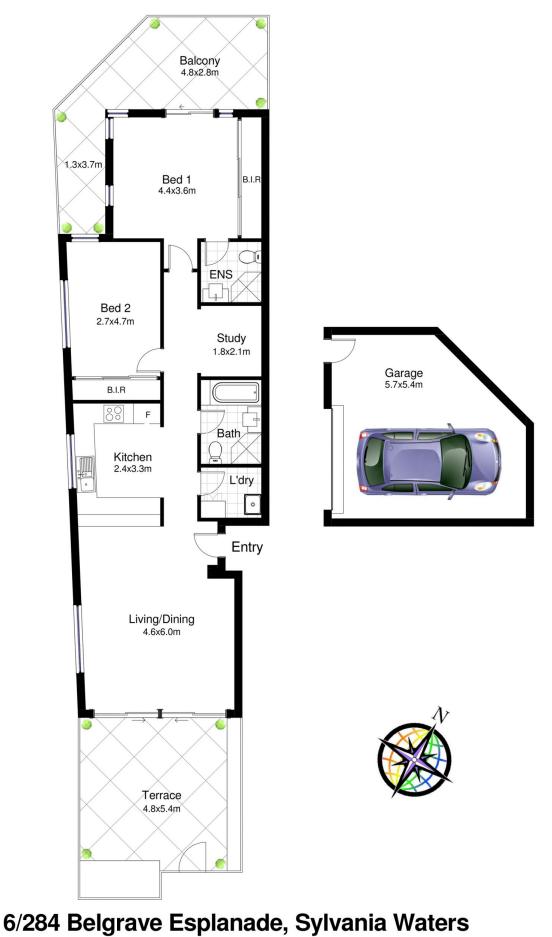

## Type Building Size : 10 sqm

2 🛤 2 🚔 1 🚘

: Apartment

View

: https://www.jreproperty.com.au/sale/nsw /sutherland/sylvania-waters/residential/a partment/7488948

Luke Jeffree 02 9540 2222

## For full version visit the website

https://www.jreproperty.com.au

DISCLAIMER: This is for illustrative purposes only. All dimensions are approximate and it does not constitute part of any legal documents.