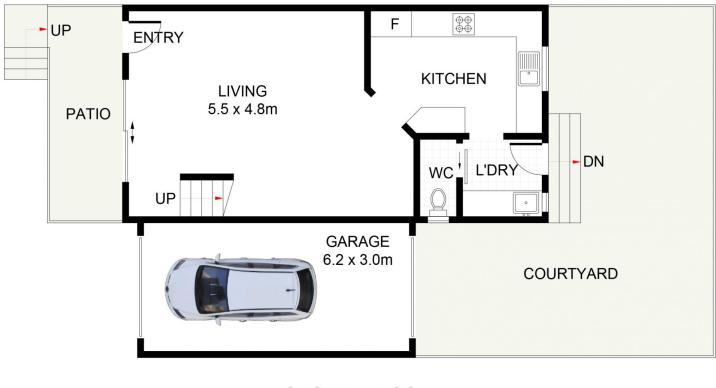

\* Spacious family and casual dining area/ 2nd living area upstairs

\* Modern renovated kitchen with plenty of cupboard space

- \* North facing courtyard with remote retractable awning
- \* Ducted air conditioning, freshly painted and new carpet

## **GROUND FLOOR**

21

Hotham Road, Gymea

DISCLAIMER: PLANS SHOWN ARE FOR PRESENTATION PURPOSES AND ARE NOT PART OF ANY LEGAL DOCUMENT. ALL MEASUREMENTS AND FIGURES ARE APPROXIMATE.