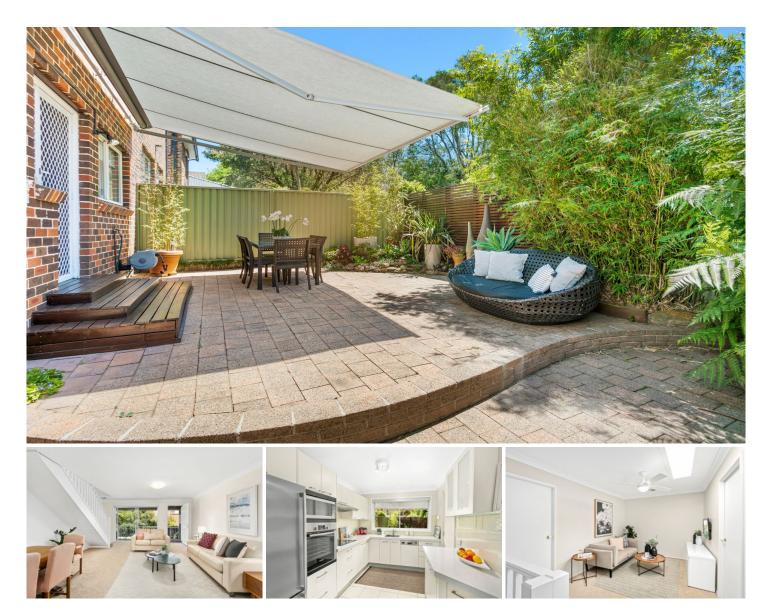

## 12/78 Hotham Road GYMEA NSW

An enticing demonstration in a peaceful garden complex, this impressive townhouse enjoys new and fresh interiors with free flowing and spacious comforts delivering a cosmopolitan lifestyle. Full of natural light and enhanced by a spacious and private north facing courtyard.

\* Spacious family and casual dining area/ 2nd living area upstairs

\* Modern renovated kitchen with plenty of cupboard space

- \* North facing courtyard with remote retractable awning
- \* Ducted air conditioning, freshly painted and new carpet

\* Generous master bedroom with ensuite and built in wardrobes

\* 2nd & 3rd bedroom are both spacious with built in wardrobes