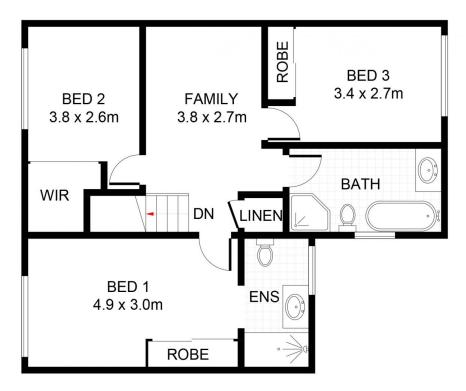

\* Generous master bedroom with ensuite and built in wardrobes

\* 2nd & 3rd bedroom are both spacious with built in wardrobes

**FIRST FLOOR** 