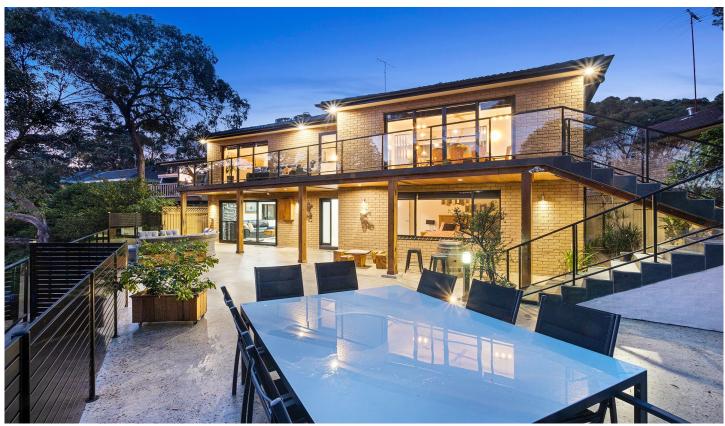

## 1 Meehan Place KIRRAWEE NSW

Occupying a desirable elevated position on the high side of the street and enjoying a tranquil leafy outlook over the Royal National Park proudly sits this master built full brick residence. An impressively designed and presented home with an expansive floorplan caters to both family living and entertaining whilst offering an idyllic lifestyle of peace and privacy.

- \* 5 generous size bedrooms with built in wardrobes, master with ensuite
- \* A multitude of living areas, with additional study / office
- \* Impressive entertainers kitchen with stunning natural stone benchtops
- \* Polished timber flooring / ducted air conditioning
- \* Large rumpus area with wet bar/ cellar and abundance of