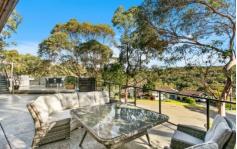

## 1 Meehan Place KIRRAWEE NSW

Occupying a desirable elevated position on the high side of the street and enjoying a tranquil leafy outlook over the Royal National Park proudly sits this master built full brick residence. An impressively designed and presented home with an expansive floorplan caters to both family living and entertaining whilst offering an idyllic lifestyle of peace and privacy.

- \* 5 generous size bedrooms with built in wardrobes, master with ensuite
- \* A multitude of living areas, with additional study / office
- \* Impressive entertainers kitchen with stunning natural stone benchtops
- \* Polished timber flooring / ducted air conditioning
- \* Large rumpus area with wet bar/ cellar and abundance of