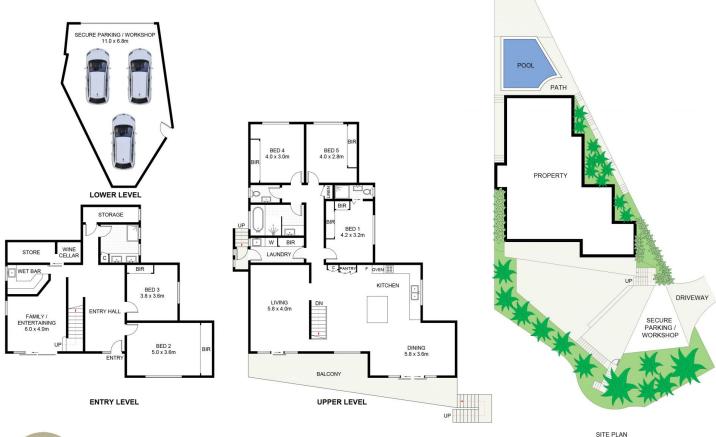

## 1 Meehan Place KIRRAWEE NSW

Occupying a desirable elevated position on the high side of the street and enjoying a tranquil leafy outlook over the Royal National Park proudly sits this master built full brick residence. An impressively designed and presented home with an expansive floorplan caters to both family living and entertaining whilst offering an idyllic lifestyle of peace and privacy.

- \* 5 generous size bedrooms with built in wardrobes, master with ensuite
- \* A multitude of living areas, with additional study / office
- \* Impressive entertainers kitchen with stunning natural stone benchtops
- \* Polished timber flooring / ducted air conditioning
- \* Large rumpus area with wet bar/ cellar and abundance of

5 连 3 🚍

Type : House Land Size : 556.4 sqm

View: https://www.jreproperty.com.au/sale/nsw/sut

herland/kirrawee/residential/house/7488952

For full version visit the website