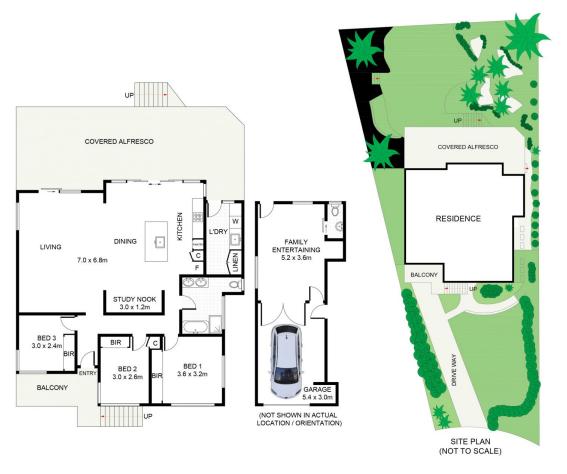

 $^{\ast}$  Spacious living and dining with timber flooring and split system A/C

\* New kitchen, Caesarstone island bench & plenty of cupboards & d/washer

\* 3 bedrooms all with built in wardrobes, plantation shutters & fans

\* New bathroom with timeless appeal & quality finishes with

3 🛤 1 🚔 2 🛱

| T  | уре      | : House       |
|----|----------|---------------|
| ı. | and Size | • • 709 0 agr |

Land Size : 708.9 sqm

: https://www.jreproperty.com.au/sale/nsw/sut herland/kirrawee/residential/house/7488953