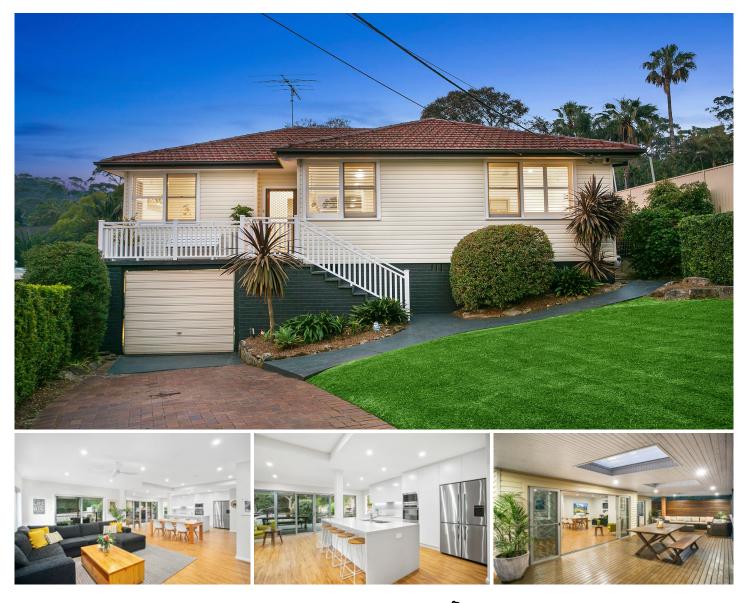

## 7 Pollard Place KIRRAWEE NSW

Nestled in a cul-de-sac position this attractive renovated residence is presented with style and provides the perfect abode for young families wishing to enjoy fabulous entertaining areas. The expansive open plan indoor living areas opens with stack back doors to an enormous outdoor timber alfresco, perfect for year round entertaining and complimented by a secure child friendly yard.

 $^{\ast}$  Spacious living and dining with timber flooring and split system A/C

\* New kitchen, Caesarstone island bench & plenty of cupboards & d/washer

\* 3 bedrooms all with built in wardrobes, plantation shutters & fans

\* New bathroom with timeless appeal & quality finishes with

3 🛤 1 🚔 2 🛱

| T  | уре      | : House       |
|----|----------|---------------|
| ı. | and Size | • • 709 0 agr |

Land Size : 708.9 sqm

: https://www.jreproperty.com.au/sale/nsw/sut herland/kirrawee/residential/house/7488953