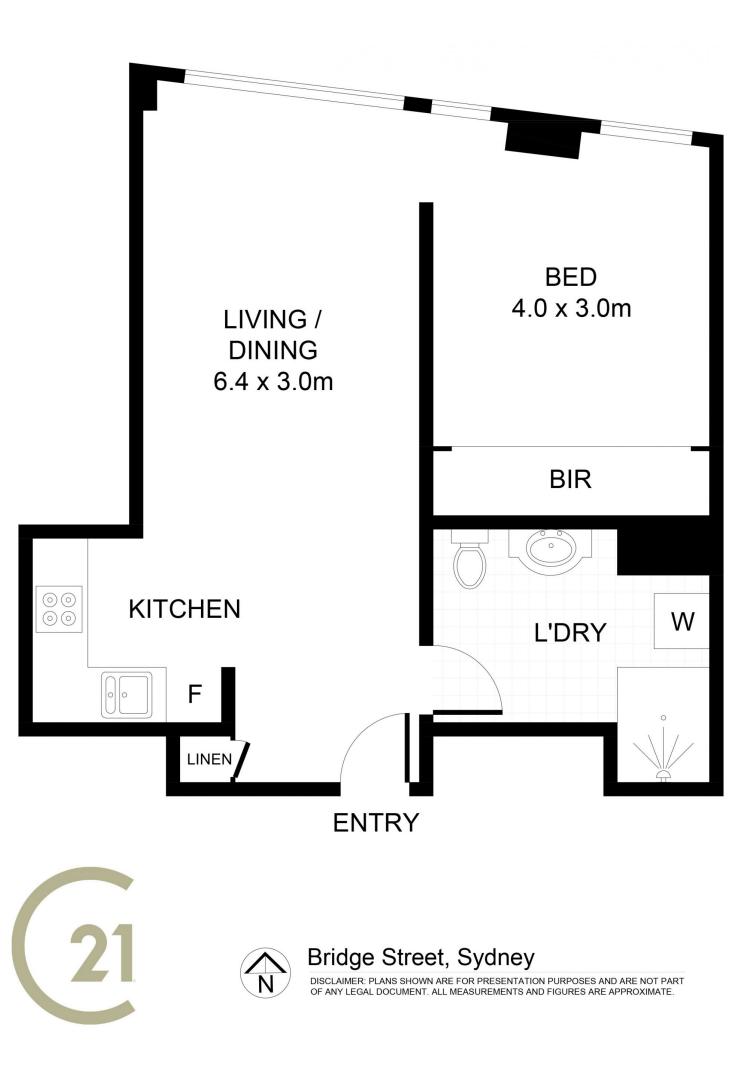

## 1311/38-42 Bridge Street SYDNEY NSW

Conveniently positioned and well-proportioned this apartment is situated in the Bridgeport building overlooking Circular Quay and boasting spectacular Harbour views.

This is ideal for those looking for a cosmopolitan lifestyle or a perfect opportunity for the astute investor with many popular attractions all within an easy walk from your door.

- Open plan with light filled interiors and spectacular Harbour views

- Spacious bedroom with floor to ceiling built-in robe

- Bathroom with internal laundry - Ducted air conditioning throughout

- Secure building with on duty manager, lift and gymnasium