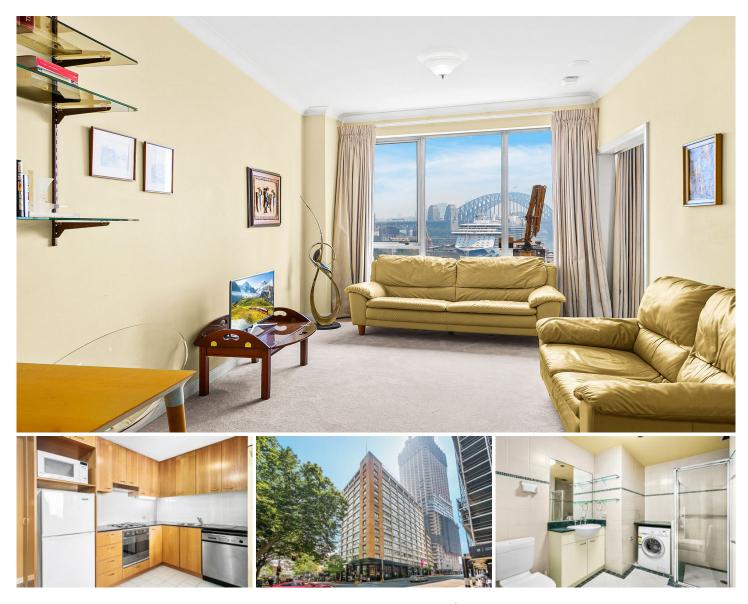

## 1311/38-42 Bridge Street SYDNEY NSW

Conveniently positioned and well-proportioned this apartment is situated in the Bridgeport building overlooking Circular Quay and boasting spectacular Harbour views.

This is ideal for those looking for a cosmopolitan lifestyle or a perfect opportunity for the astute investor with many popular attractions all within an easy walk from your door.

- Open plan with light filled interiors and spectacular Harbour views

- Spacious bedroom with floor to ceiling built-in robe

- Bathroom with internal laundry - Ducted air conditioning throughout

- Secure building with on duty manager, lift and gymnasium

## 1 🎮 1 🚝

- Type : Apartment
- Building Size : 5 sqm

View

: https://www.jreproperty.com.au/sale/nsw /sydney-city/sydney/residential/apartme nt/7488954