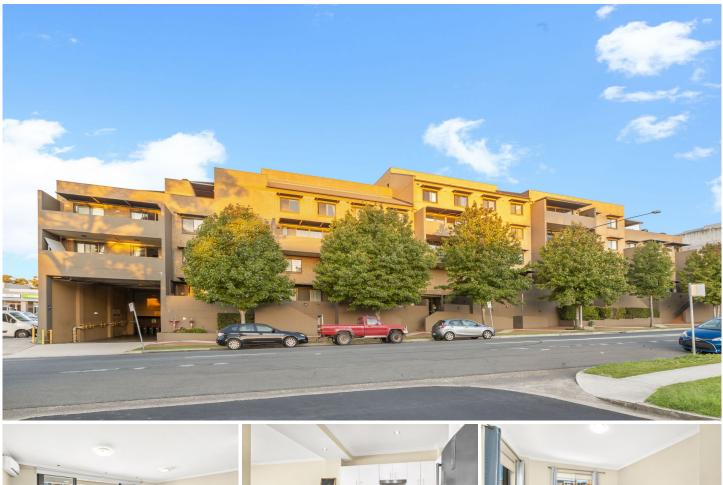

## 78/8-12 Wandella Road MIRANDA NSW

Relax and entertain in this spacious fifth floor apartment with lift access, immaculately maintained and ready to enjoy. Benefiting from a sunny aspect its spacious living areas are complimented by a generous balcony and a sought after location in a peaceful pocket an easy stroll to Miranda Westfield, trains and cafes.

- \* Substantial living & dining, timber flooring
- \* Open plan kitchen with gas appliances
- \* Two spacious bedrooms, both with walk-in robe
- \* Immaculate bathroom, and ensuite bathroom
- \* Oversize balcony, internal laundry, air conditioning
- \* Double security car space + storage, strata complex
- \* Currently leased until 25/04/2020 @ \$540 per week.
- \* Strata Levy \$635.55 p/q / Capital Works \$194.33 p/q For full version visit the website