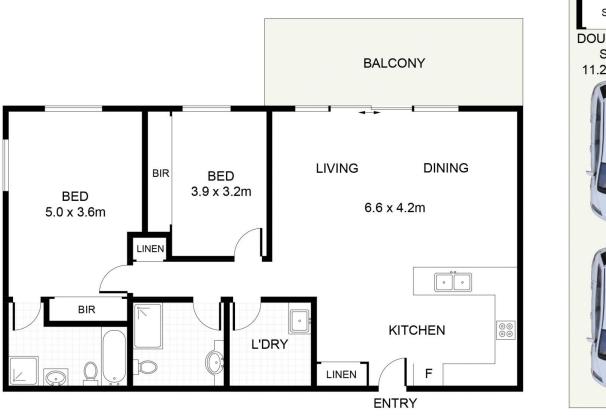

- \* Substantial living & dining, timber flooring
- \* Open plan kitchen with gas appliances
- \* Two spacious bedrooms, both with walk-in robe
- \* Immaculate bathroom, and ensuite bathroom
- \* Oversize balcony, internal laundry, air conditioning
- \* Double security car space + storage, strata complex
- \* Currently leased until 25/04/2020 @ \$540 per week.
- \* Strata Levy \$635.55 p/q / Capital Works \$194.33 p/q For full version visit the website

## DOUBLE CAR SPACE

Wandella Road, Miranda

DISCLAIMER: PLANS SHOWN ARE FOR PRESENTATION PURPOSES AND ARE NOT PART OF ANY LEGAL DOCUMENT. ALL MEASUREMENTS AND FIGURES ARE APPROXIMATE.